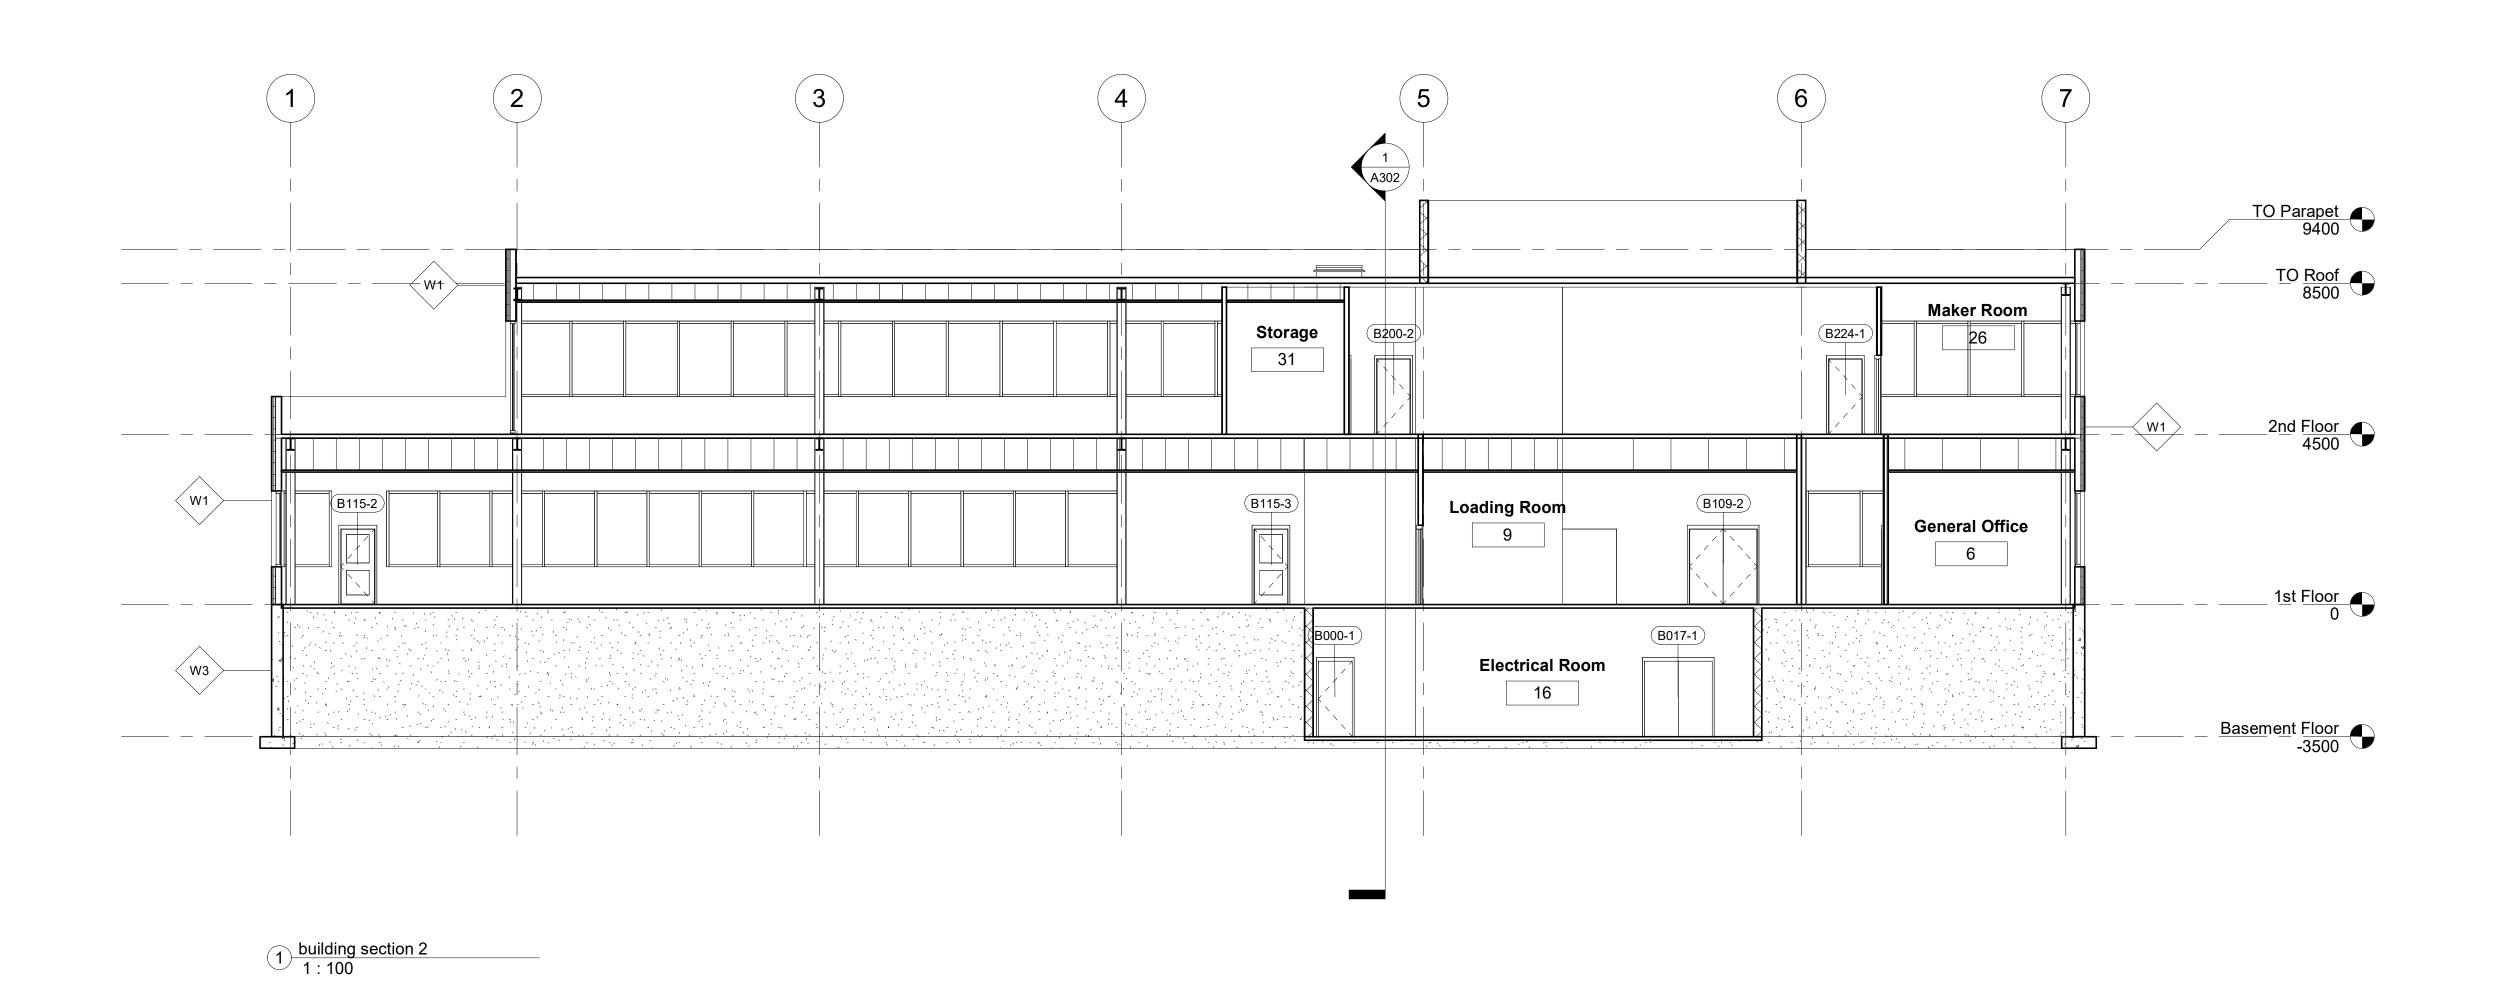

### City of Mississauga

## Churchill Meadows Community Centre

**Building Section** 

Project Number 7

Date 02/05/2020

Drawn By french
Checked By vt

Scale

1:100

4/10/2020 10:28:00 PM

Consultant Address Address Address

Consultant Address Address Address Phone

| No. | Description | Date |
|-----|-------------|------|
|     |             |      |
|     |             |      |
|     |             |      |
|     |             |      |
|     |             |      |
|     |             |      |
|     |             |      |
|     |             |      |
|     |             |      |
|     |             |      |
|     |             |      |
|     |             |      |
|     |             |      |
|     |             |      |
|     |             |      |
|     |             |      |
|     |             |      |
|     |             |      |
|     |             |      |