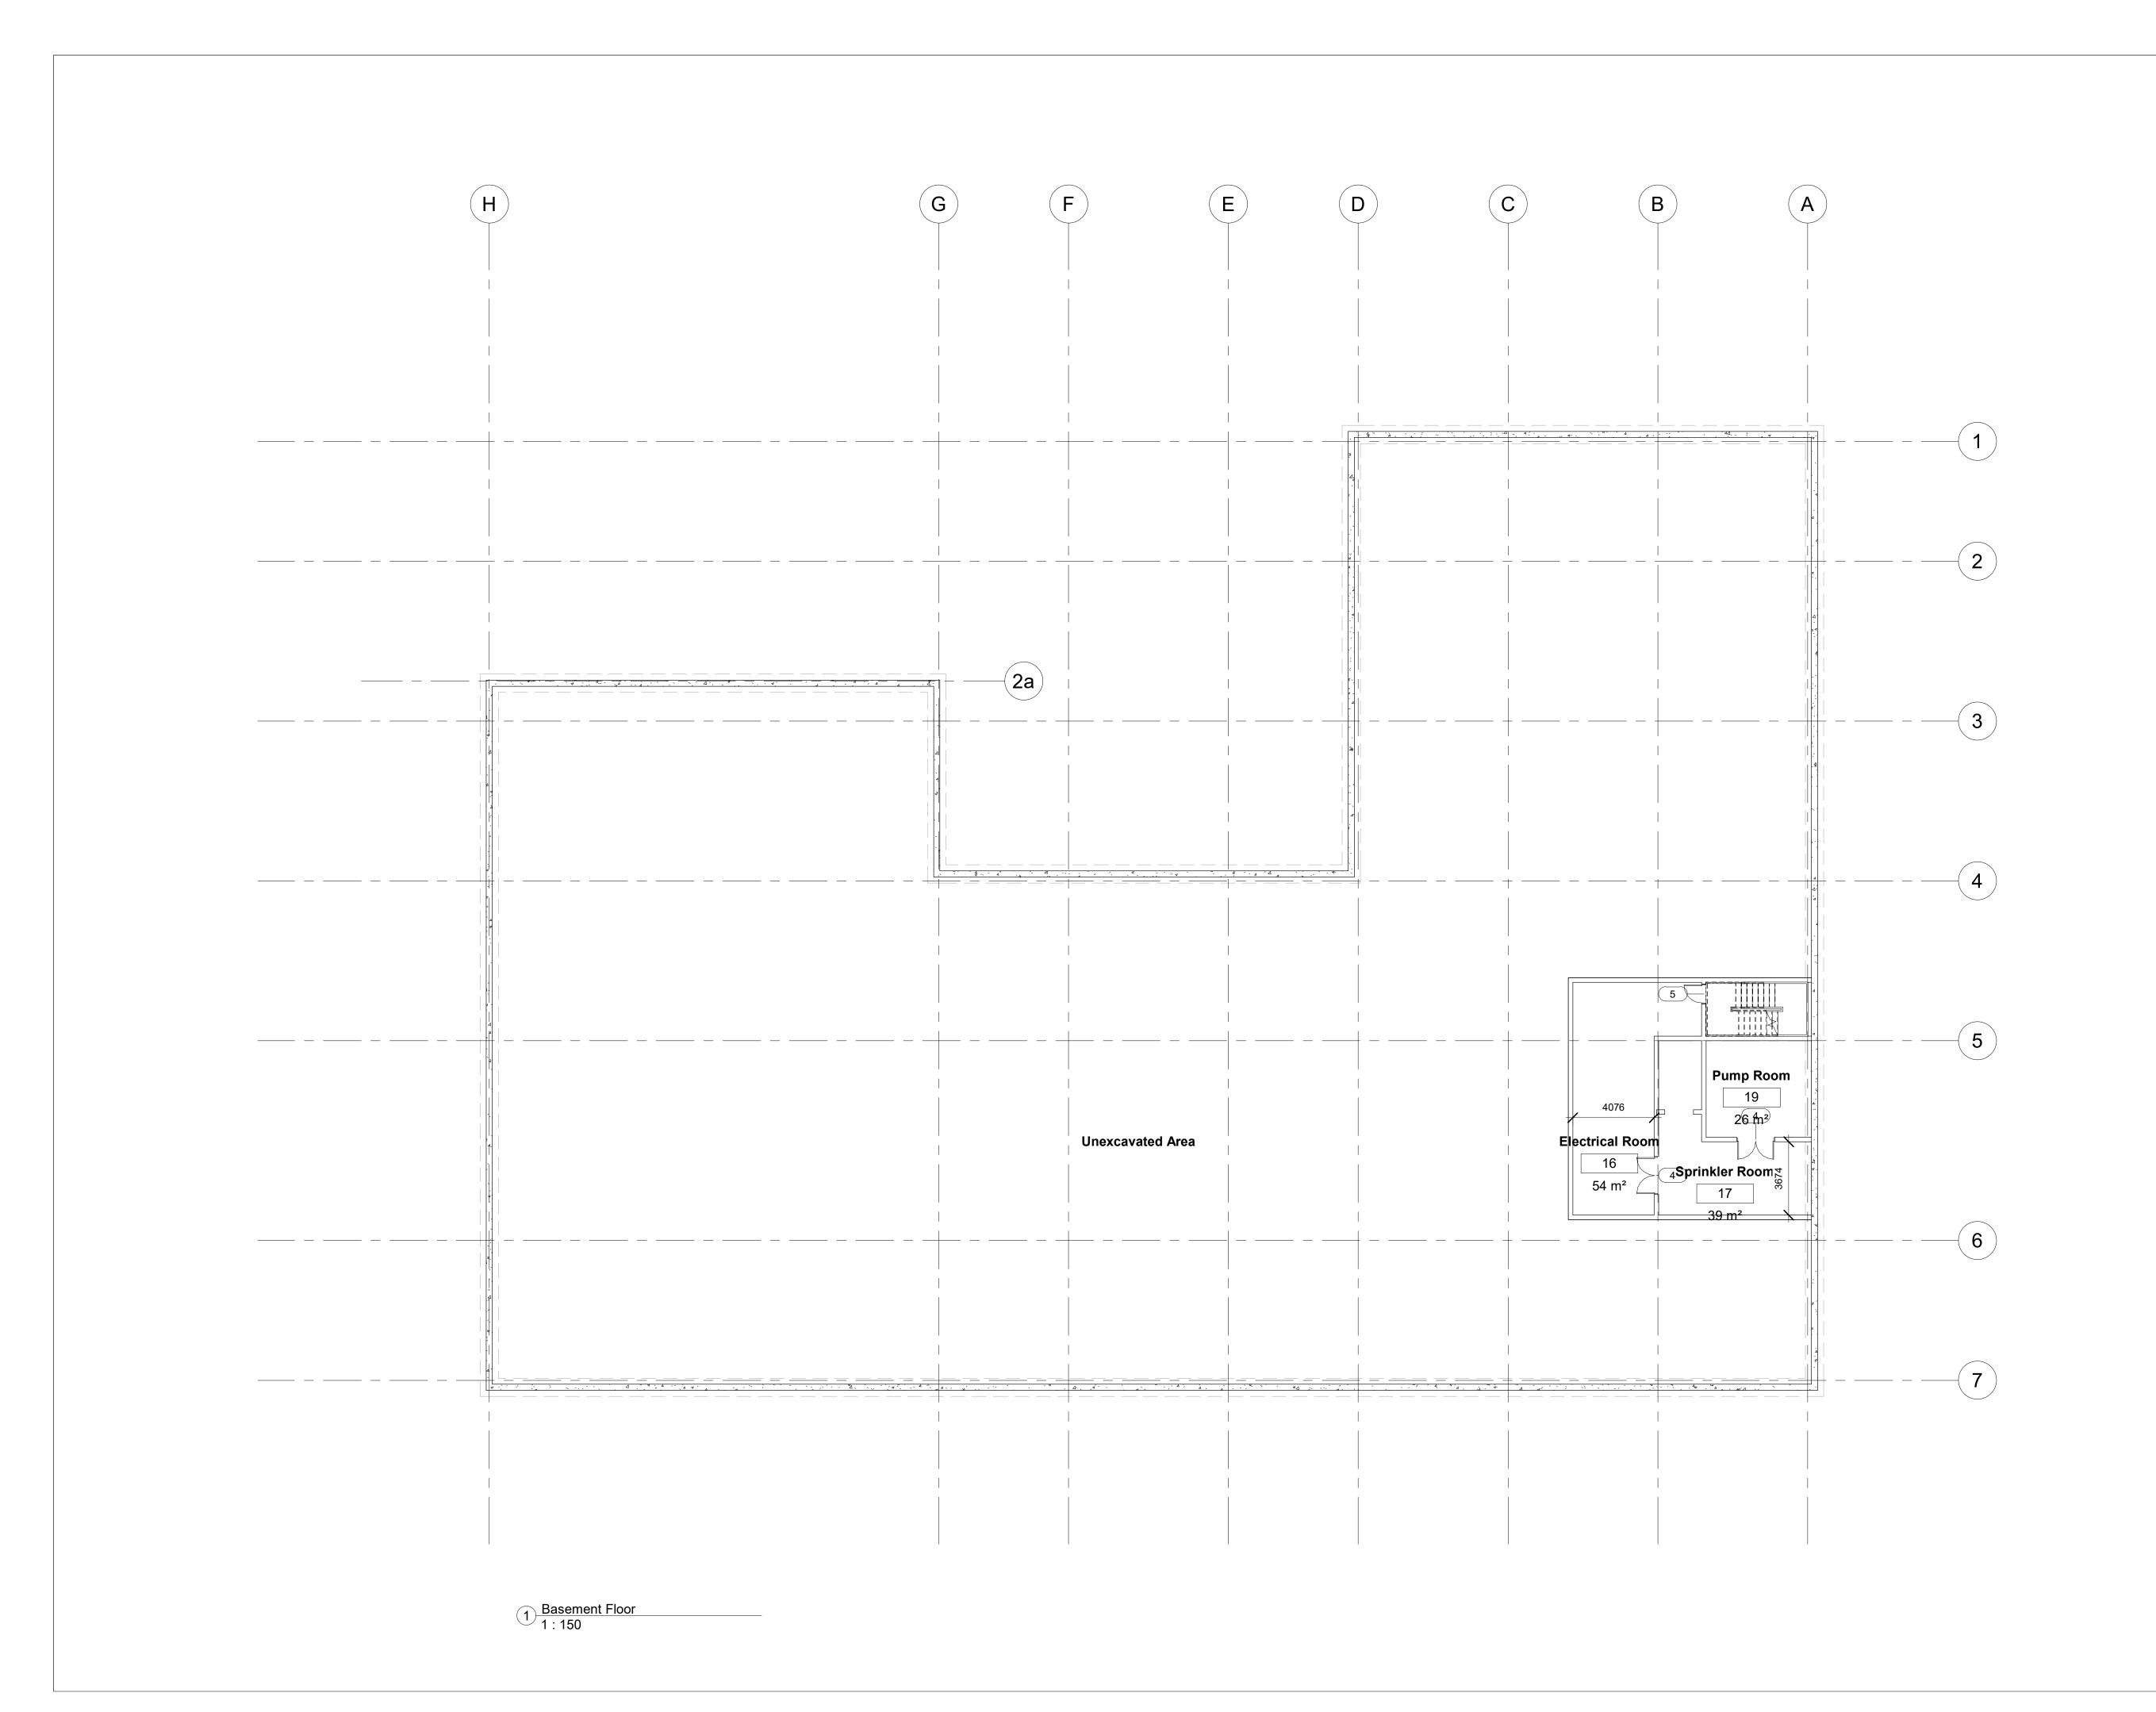

## Region of Peel

# Churchill Meadows Community Centre

#### Basement

| - 1 |                |            |
|-----|----------------|------------|
|     | Project Number | 01         |
|     | Date           | 01/07/2020 |
|     | Drawn By       | covil      |
|     | Checked By     | VF         |
|     |                |            |

A100

1 · 150

| No. | Description | Date |
|-----|-------------|------|
|     |             |      |
|     |             |      |
|     |             |      |
|     |             |      |
|     |             |      |
|     |             |      |
|     |             |      |
|     |             |      |
|     |             |      |
|     |             |      |
|     |             |      |
|     |             |      |
|     |             |      |
|     |             |      |
|     |             |      |
|     |             |      |
|     |             |      |
|     |             |      |
|     |             |      |
|     |             |      |
|     |             |      |