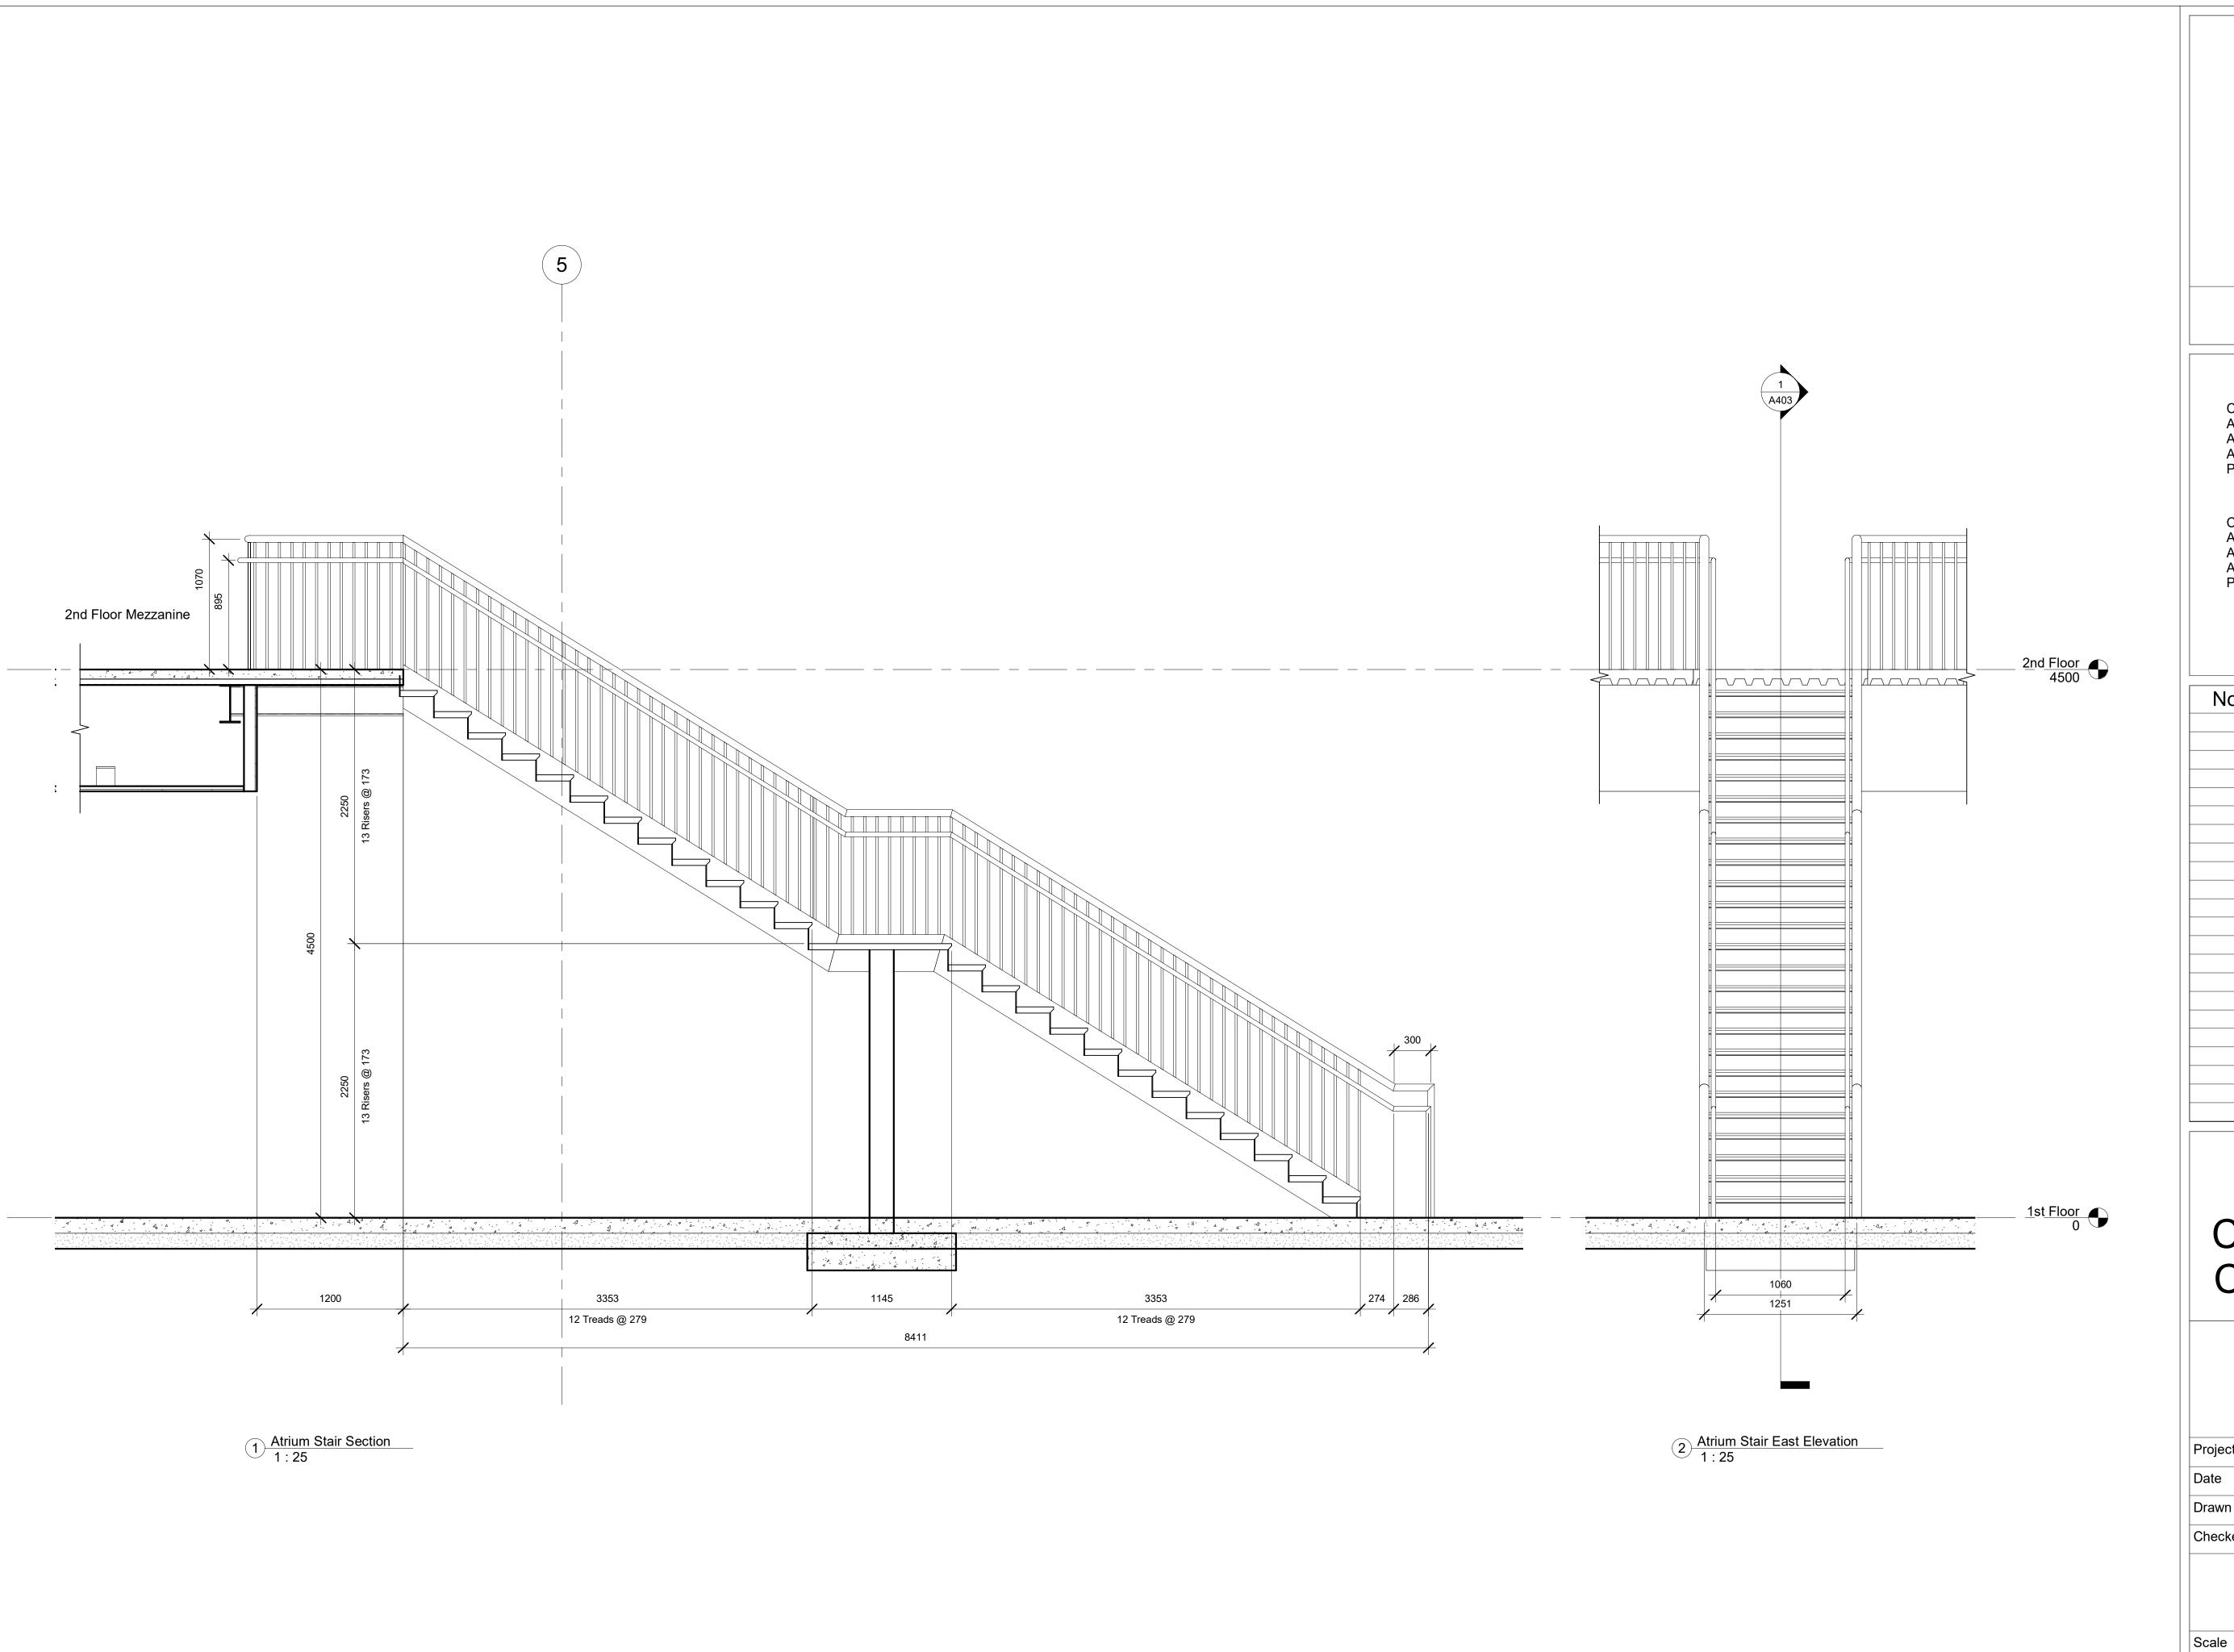

### Region of Peel

# Churchill Meadows Community Centre

#### Feature Stairs

|                | <b>A A O O</b> |            |
|----------------|----------------|------------|
| Checked By     |                | VP         |
| Drawn By       |                | covill     |
| Date           |                | 01/07/2020 |
| Project Number |                | 01         |
|                |                |            |

A403

Consultant Address Address Address

Consultant Address Address Address Phone

| No. | Description | Date |
|-----|-------------|------|
|     |             |      |
|     |             |      |
|     |             |      |
|     |             |      |
|     |             |      |
|     |             |      |
|     |             |      |
|     |             |      |
|     |             |      |
|     |             |      |
|     |             |      |
|     |             |      |
|     |             |      |
|     |             |      |
|     |             |      |
|     |             |      |
|     |             |      |
|     |             |      |
|     |             |      |