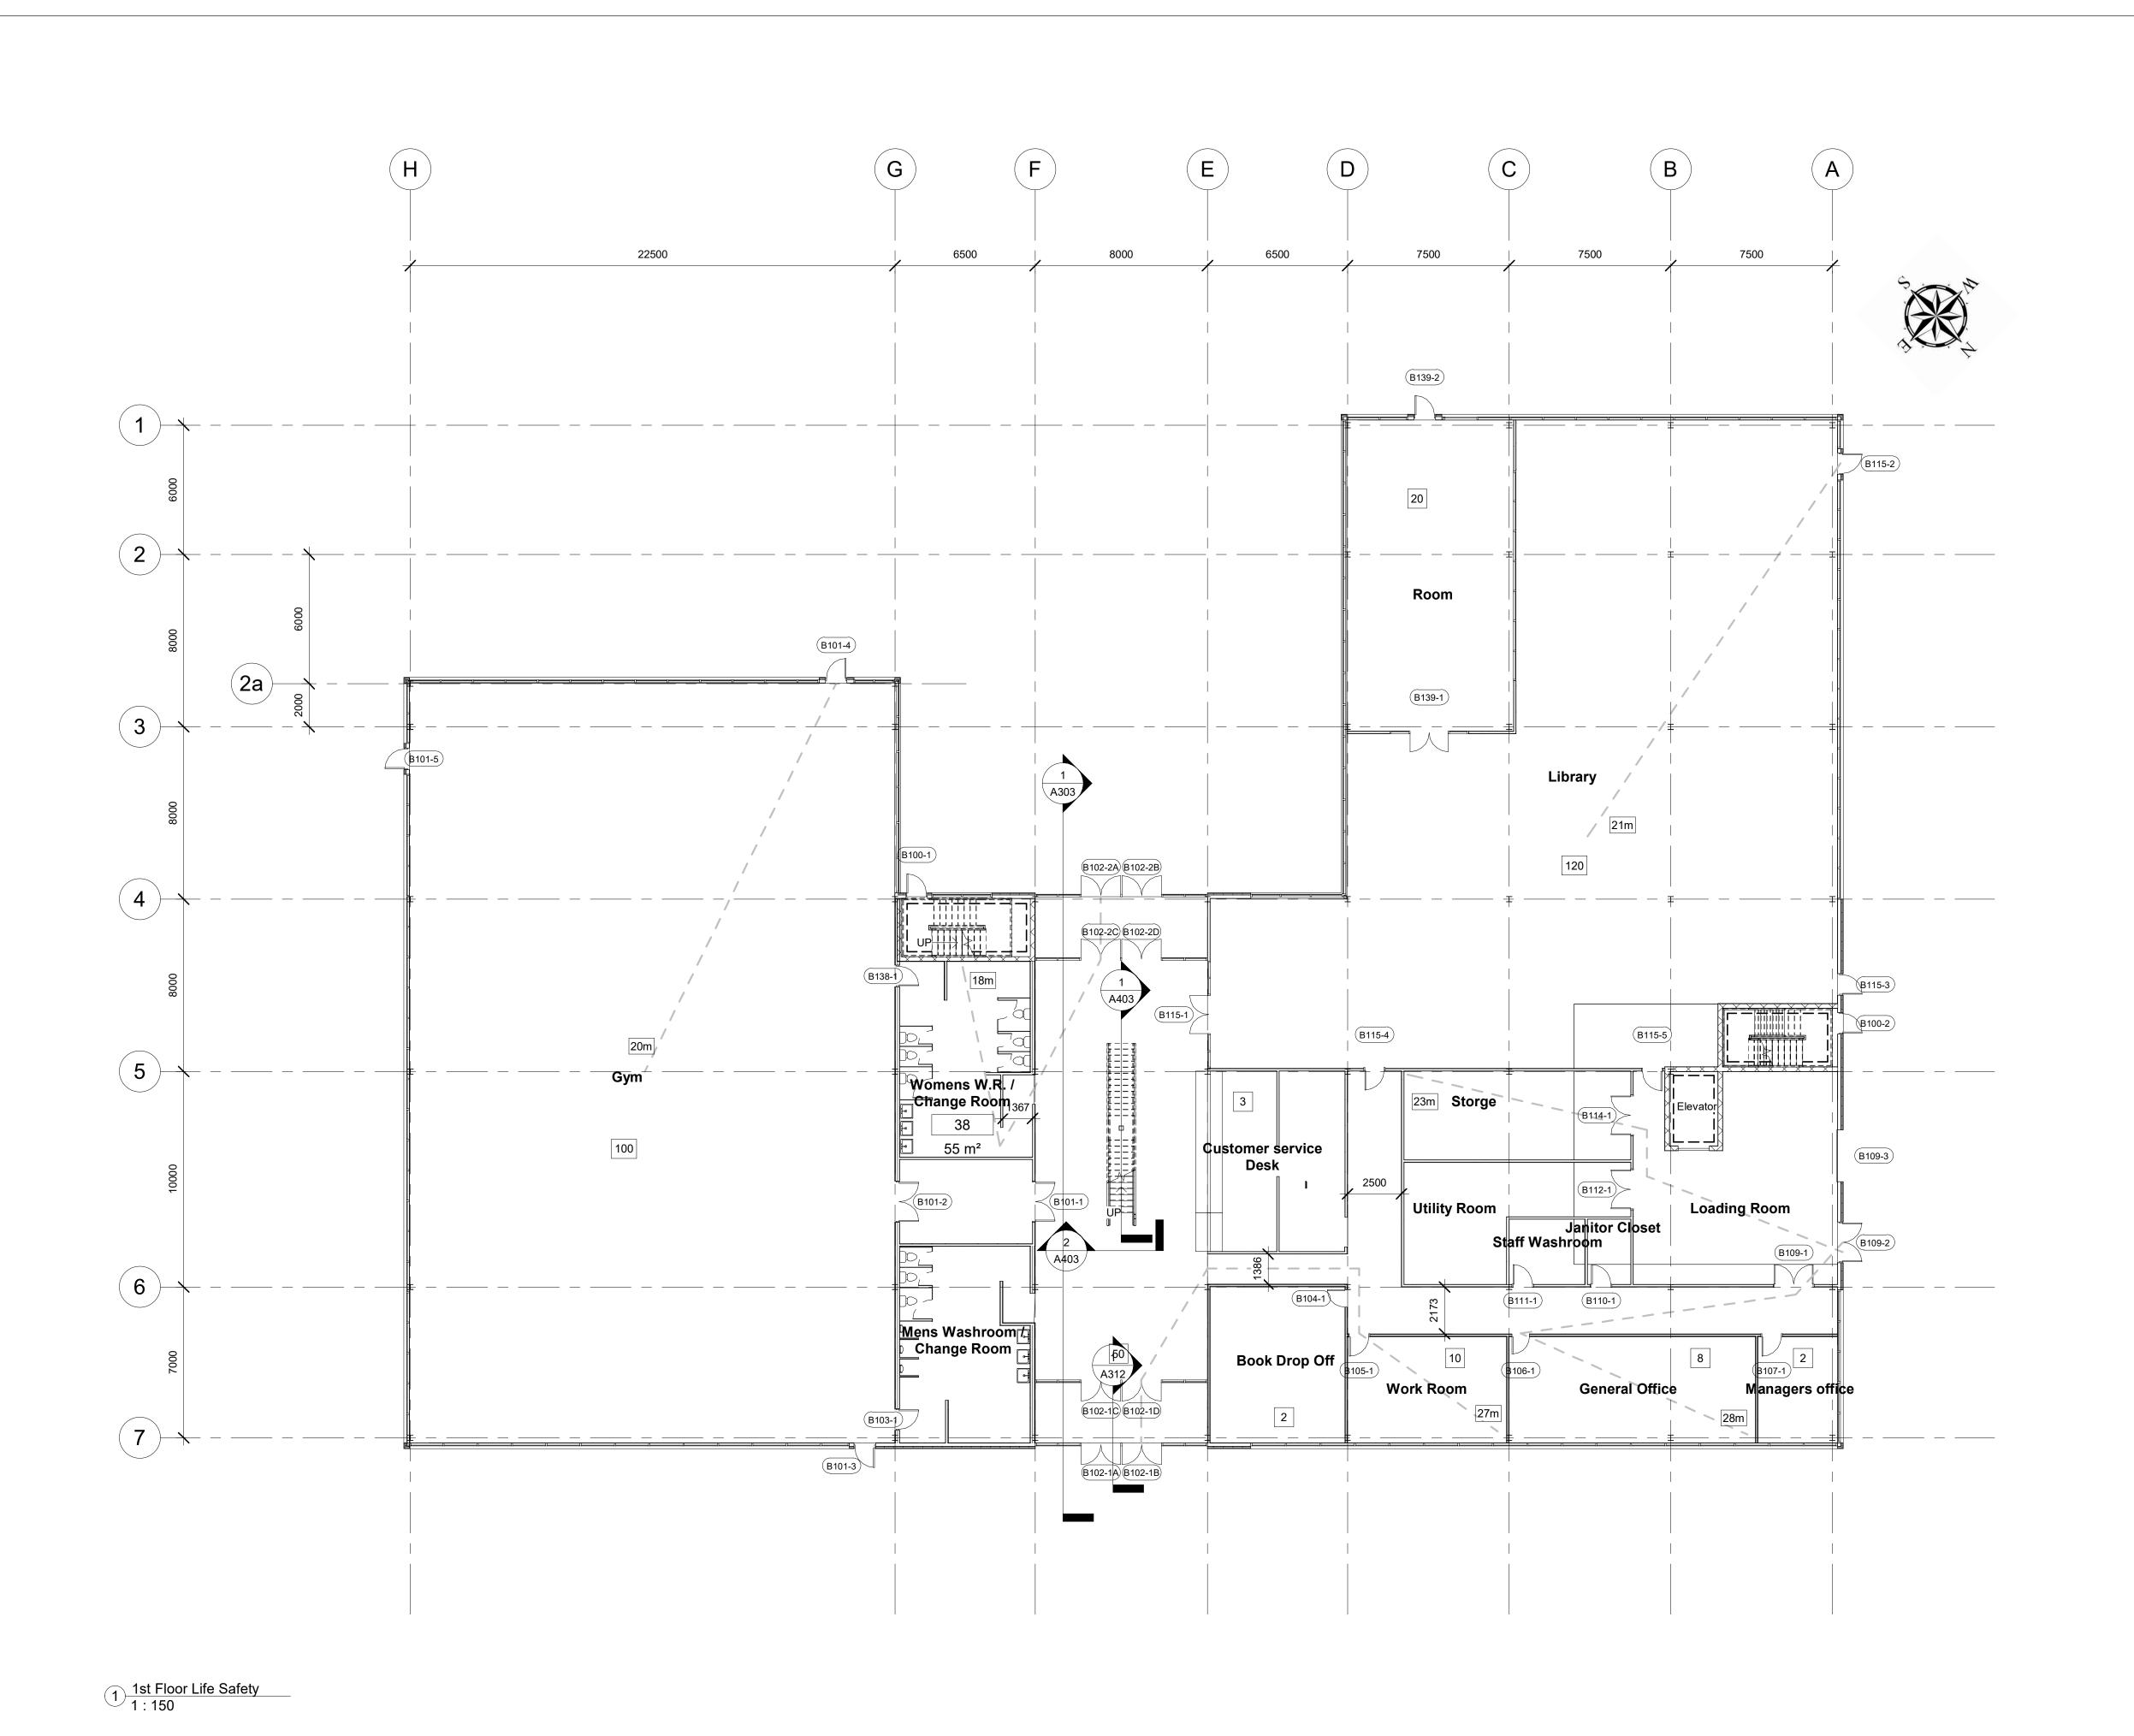

### Region of Peel

## Churchill Meadows Community Centre

## Level 1 Occupancy Load, Fire Separation and Travel Distances

| Project Number | 01         |
|----------------|------------|
| Date           | 01/07/2020 |
| Drawn By       | covill     |
| Checked By     | VP         |

A101 LS

Consultant Address Address Address

Consultant Address Address Address Phone

| No. | Description | Date |
|-----|-------------|------|
|     |             |      |
|     |             |      |
|     |             |      |
|     |             |      |
|     |             |      |
|     |             |      |
|     |             |      |
|     |             |      |
|     |             |      |
|     |             |      |
|     |             |      |
|     |             |      |
|     |             |      |
|     |             |      |
|     |             |      |
|     |             |      |