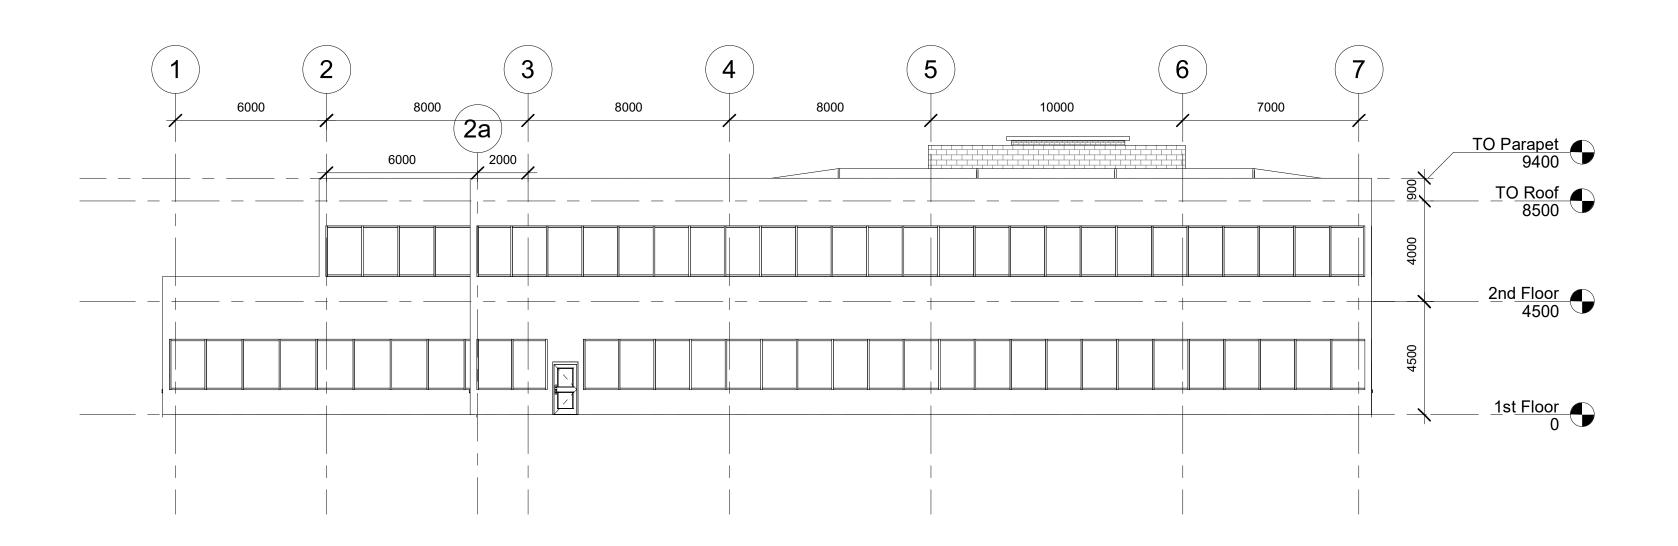

## Region of Peel

# Churchill Meadows Community Centre

#### East Elevation

| Project Number | 01         |
|----------------|------------|
| Date           | 01/07/2020 |
| Drawn By       | covil      |
| Checked By     | VF         |
|                |            |

A203

Consultant Address Address Address

Consultant Address Address Address Phone

| No. | Description | Da |
|-----|-------------|----|
|     |             |    |
|     |             |    |
|     |             |    |
|     |             |    |
|     |             |    |
|     |             |    |
|     |             |    |
|     |             |    |
|     |             |    |
|     |             |    |
|     |             |    |
|     |             |    |
|     |             |    |
|     |             |    |
|     |             |    |
|     |             |    |
|     |             |    |
|     |             |    |
|     |             |    |
|     |             |    |
|     |             |    |