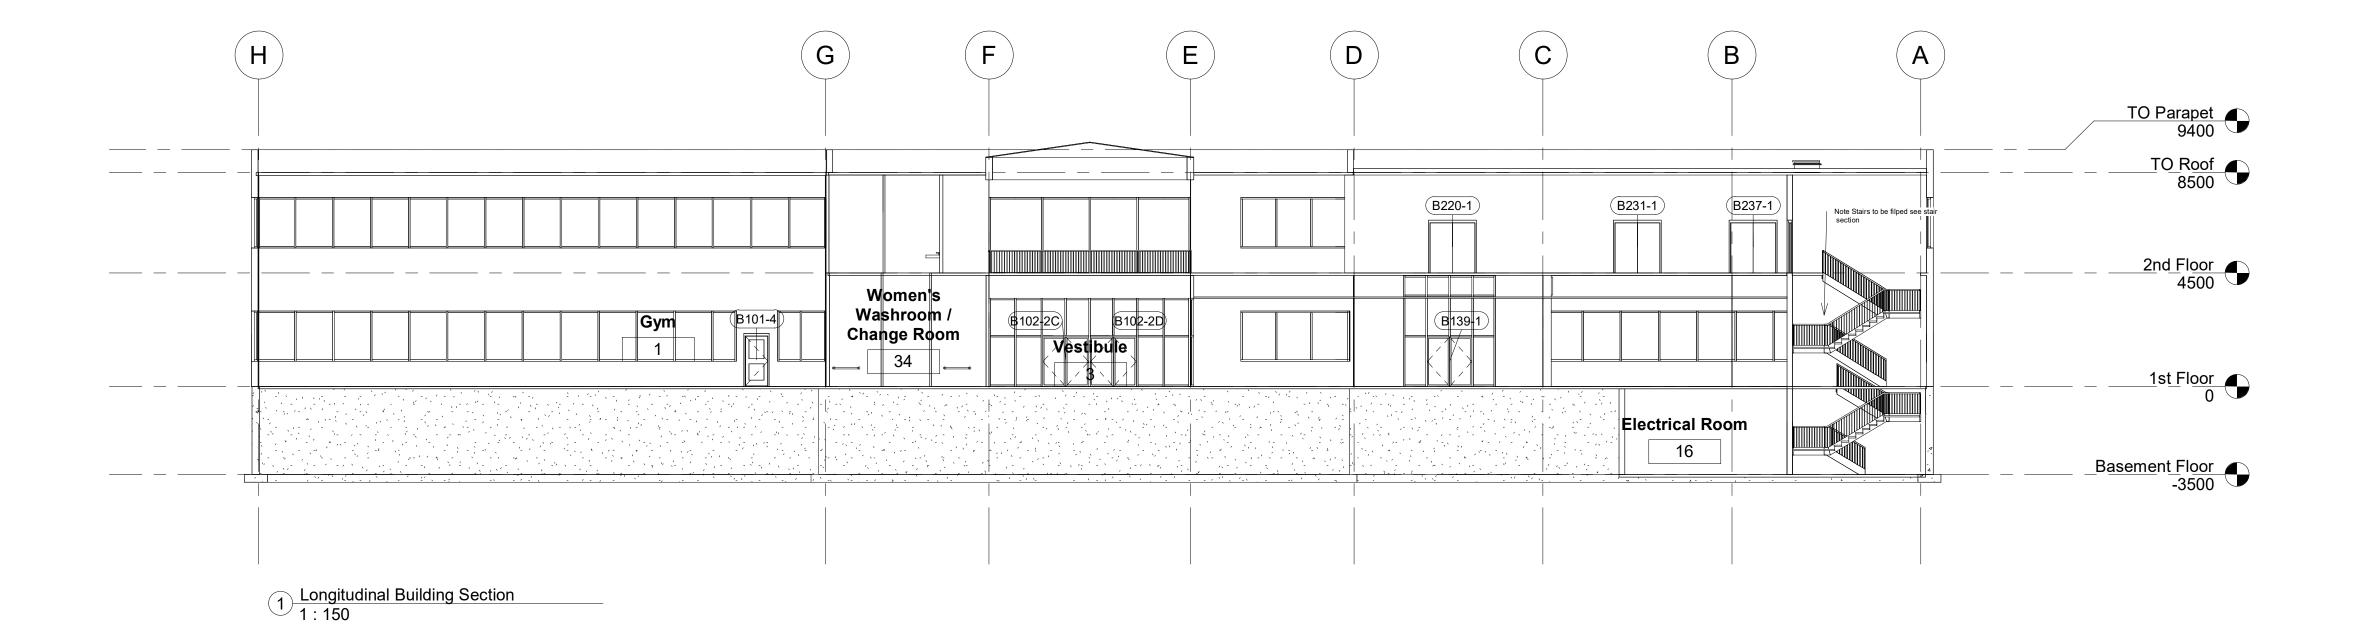

## City of Mississauga

# Churchill Meadows Community Centre

**Building Section** 

Project Number 7

Date 02/05/2020

Drawn By french

Checked By vt

A302

Scale

0/2020 10:25:00 PM

Consultant Address Address Address

Consultant Address Address Address Phone

| No. | Description | Date |
|-----|-------------|------|
|     |             |      |
|     |             |      |
|     |             |      |
|     |             |      |
|     |             |      |
|     |             |      |
|     |             |      |
|     |             |      |
|     |             |      |
|     |             |      |
|     |             |      |
|     |             |      |
|     |             |      |
|     |             |      |
|     |             |      |
|     |             |      |
|     |             |      |
|     |             |      |
|     |             |      |