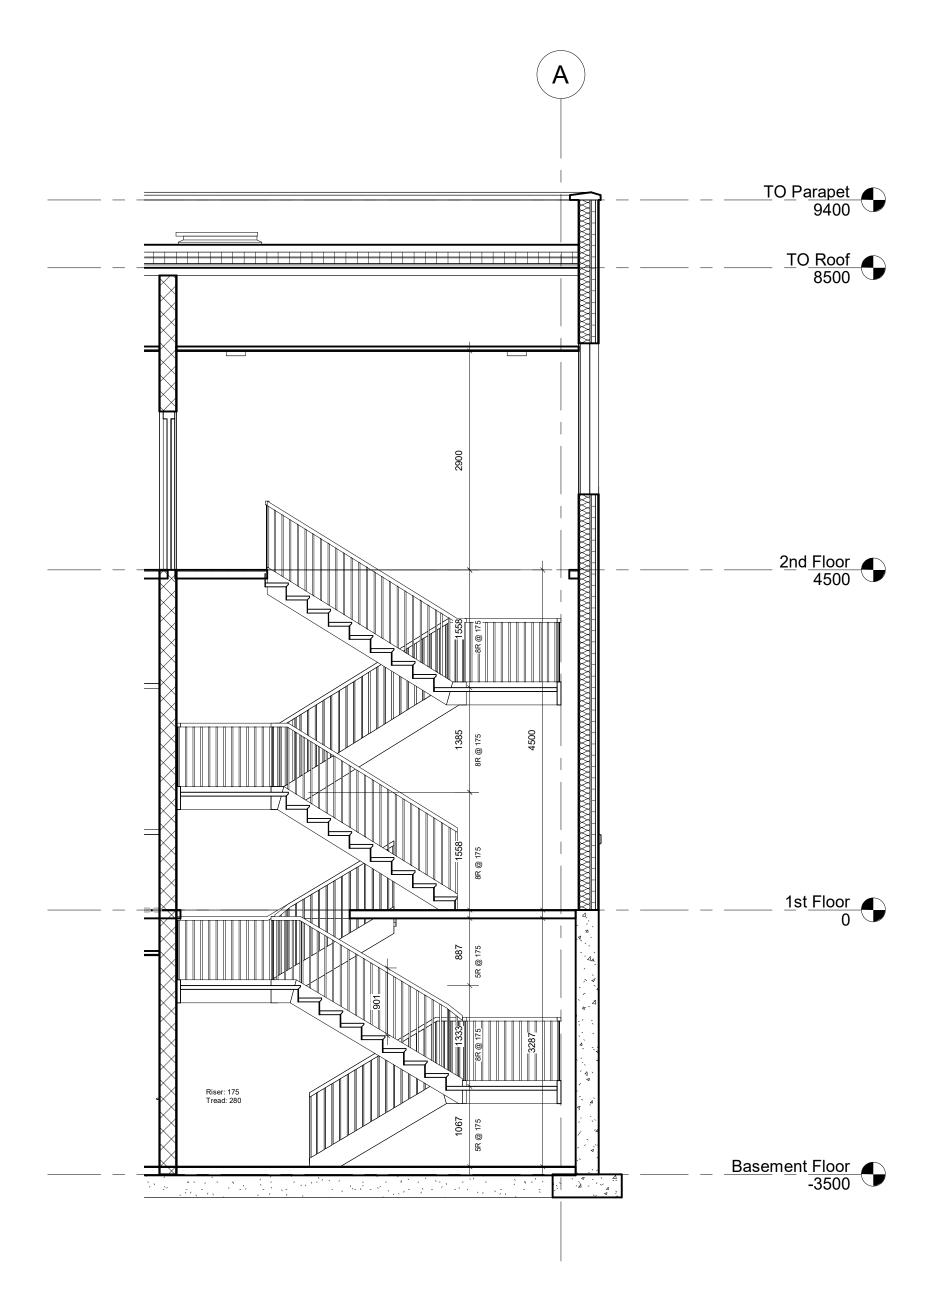

## Churchill Meadows Community Centre

Stair Section

| Project Number | 01         |
|----------------|------------|
| Date           | 04/02/2020 |
| Drawn By       | trinh      |
| Checked By     | VP         |
|                |            |

A401

Consultant
Address
Address
Address
Phone

Consultant Address Address Address Phone

| No. | Description | Date |
|-----|-------------|------|
|     |             |      |
|     |             |      |
|     |             |      |
|     |             |      |
|     |             |      |
|     |             |      |
|     |             |      |
|     |             |      |
|     |             |      |
|     |             |      |
|     |             |      |
|     |             |      |
|     |             |      |
|     |             |      |
|     |             |      |
|     |             |      |
|     |             |      |
|     |             |      |
|     |             |      |
|     |             |      |