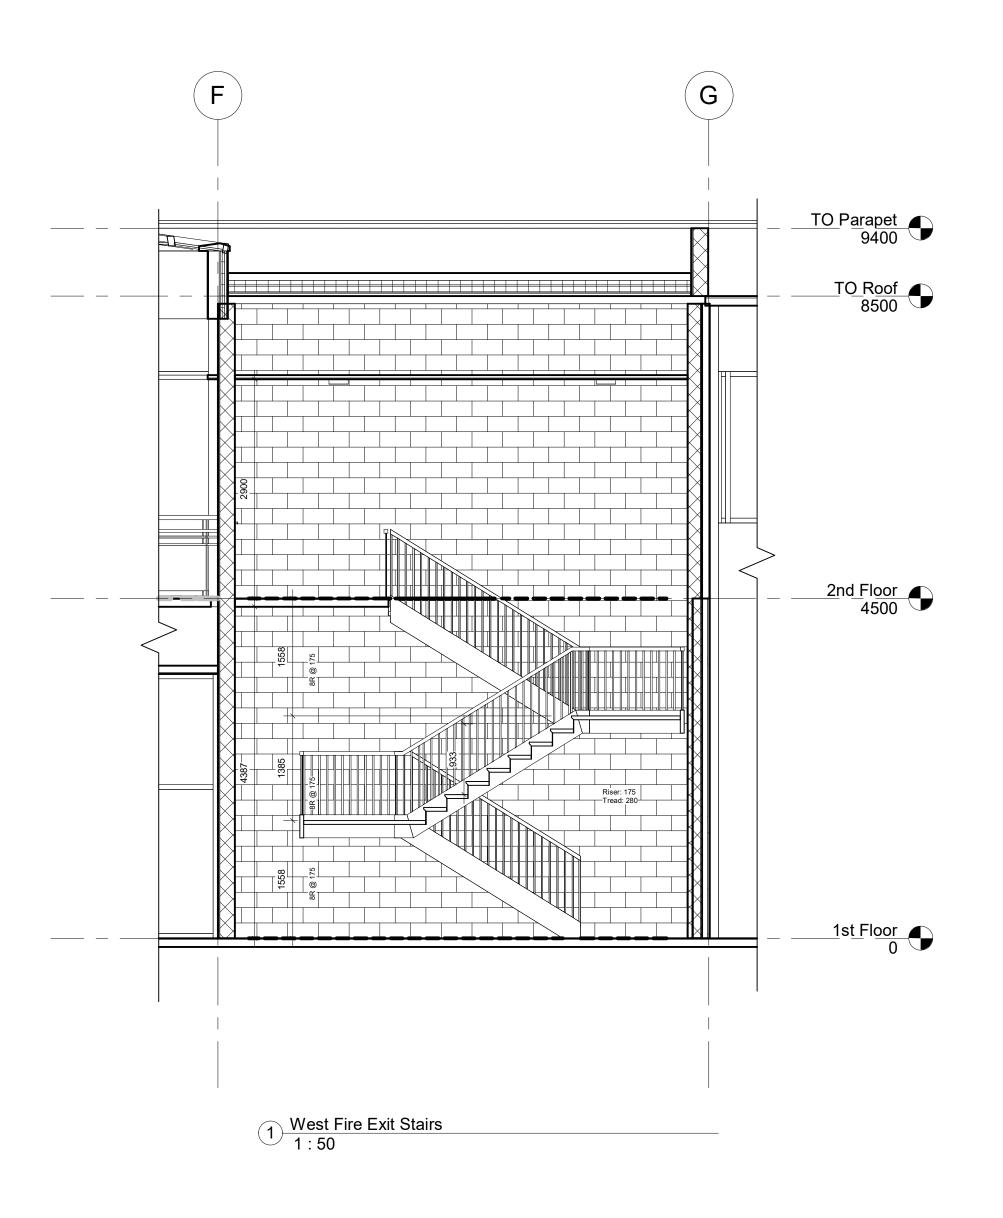

## City of Mississauga

# Churchill Meadows Community Centre

West Fire Exit Stairs

 Project Number
 01

 Date
 04/02/2020

 Drawn By
 trinh

 Checked By
 VP

A402

Scale