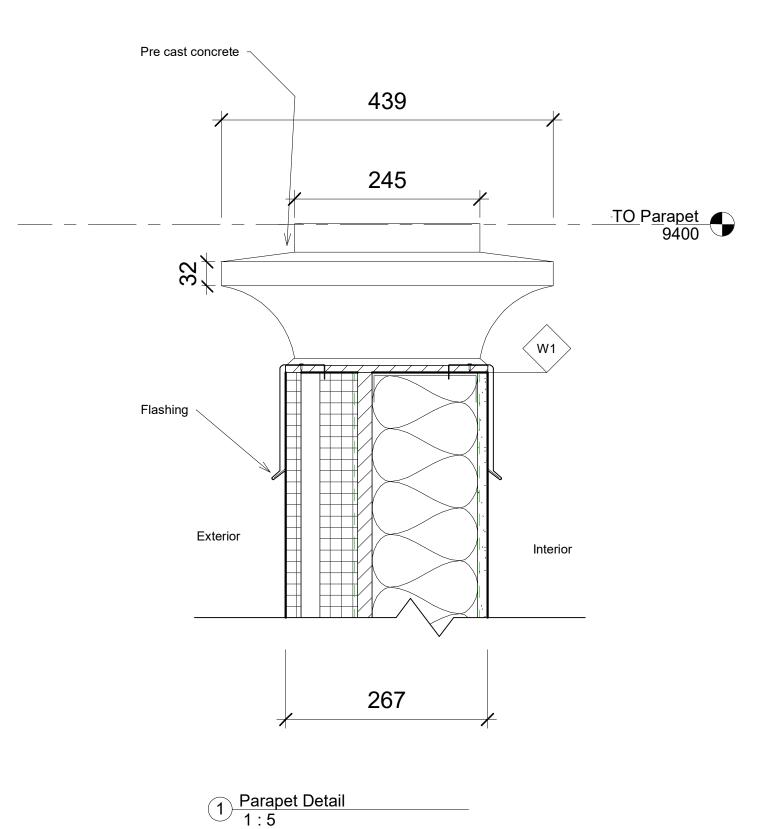

### City of Mississauga

# Churchill Meadows Community Centre

Plan and Section Details

Project Number 7

Date 02/05/2020

Drawn By french

Checked By vp

A501

Scale