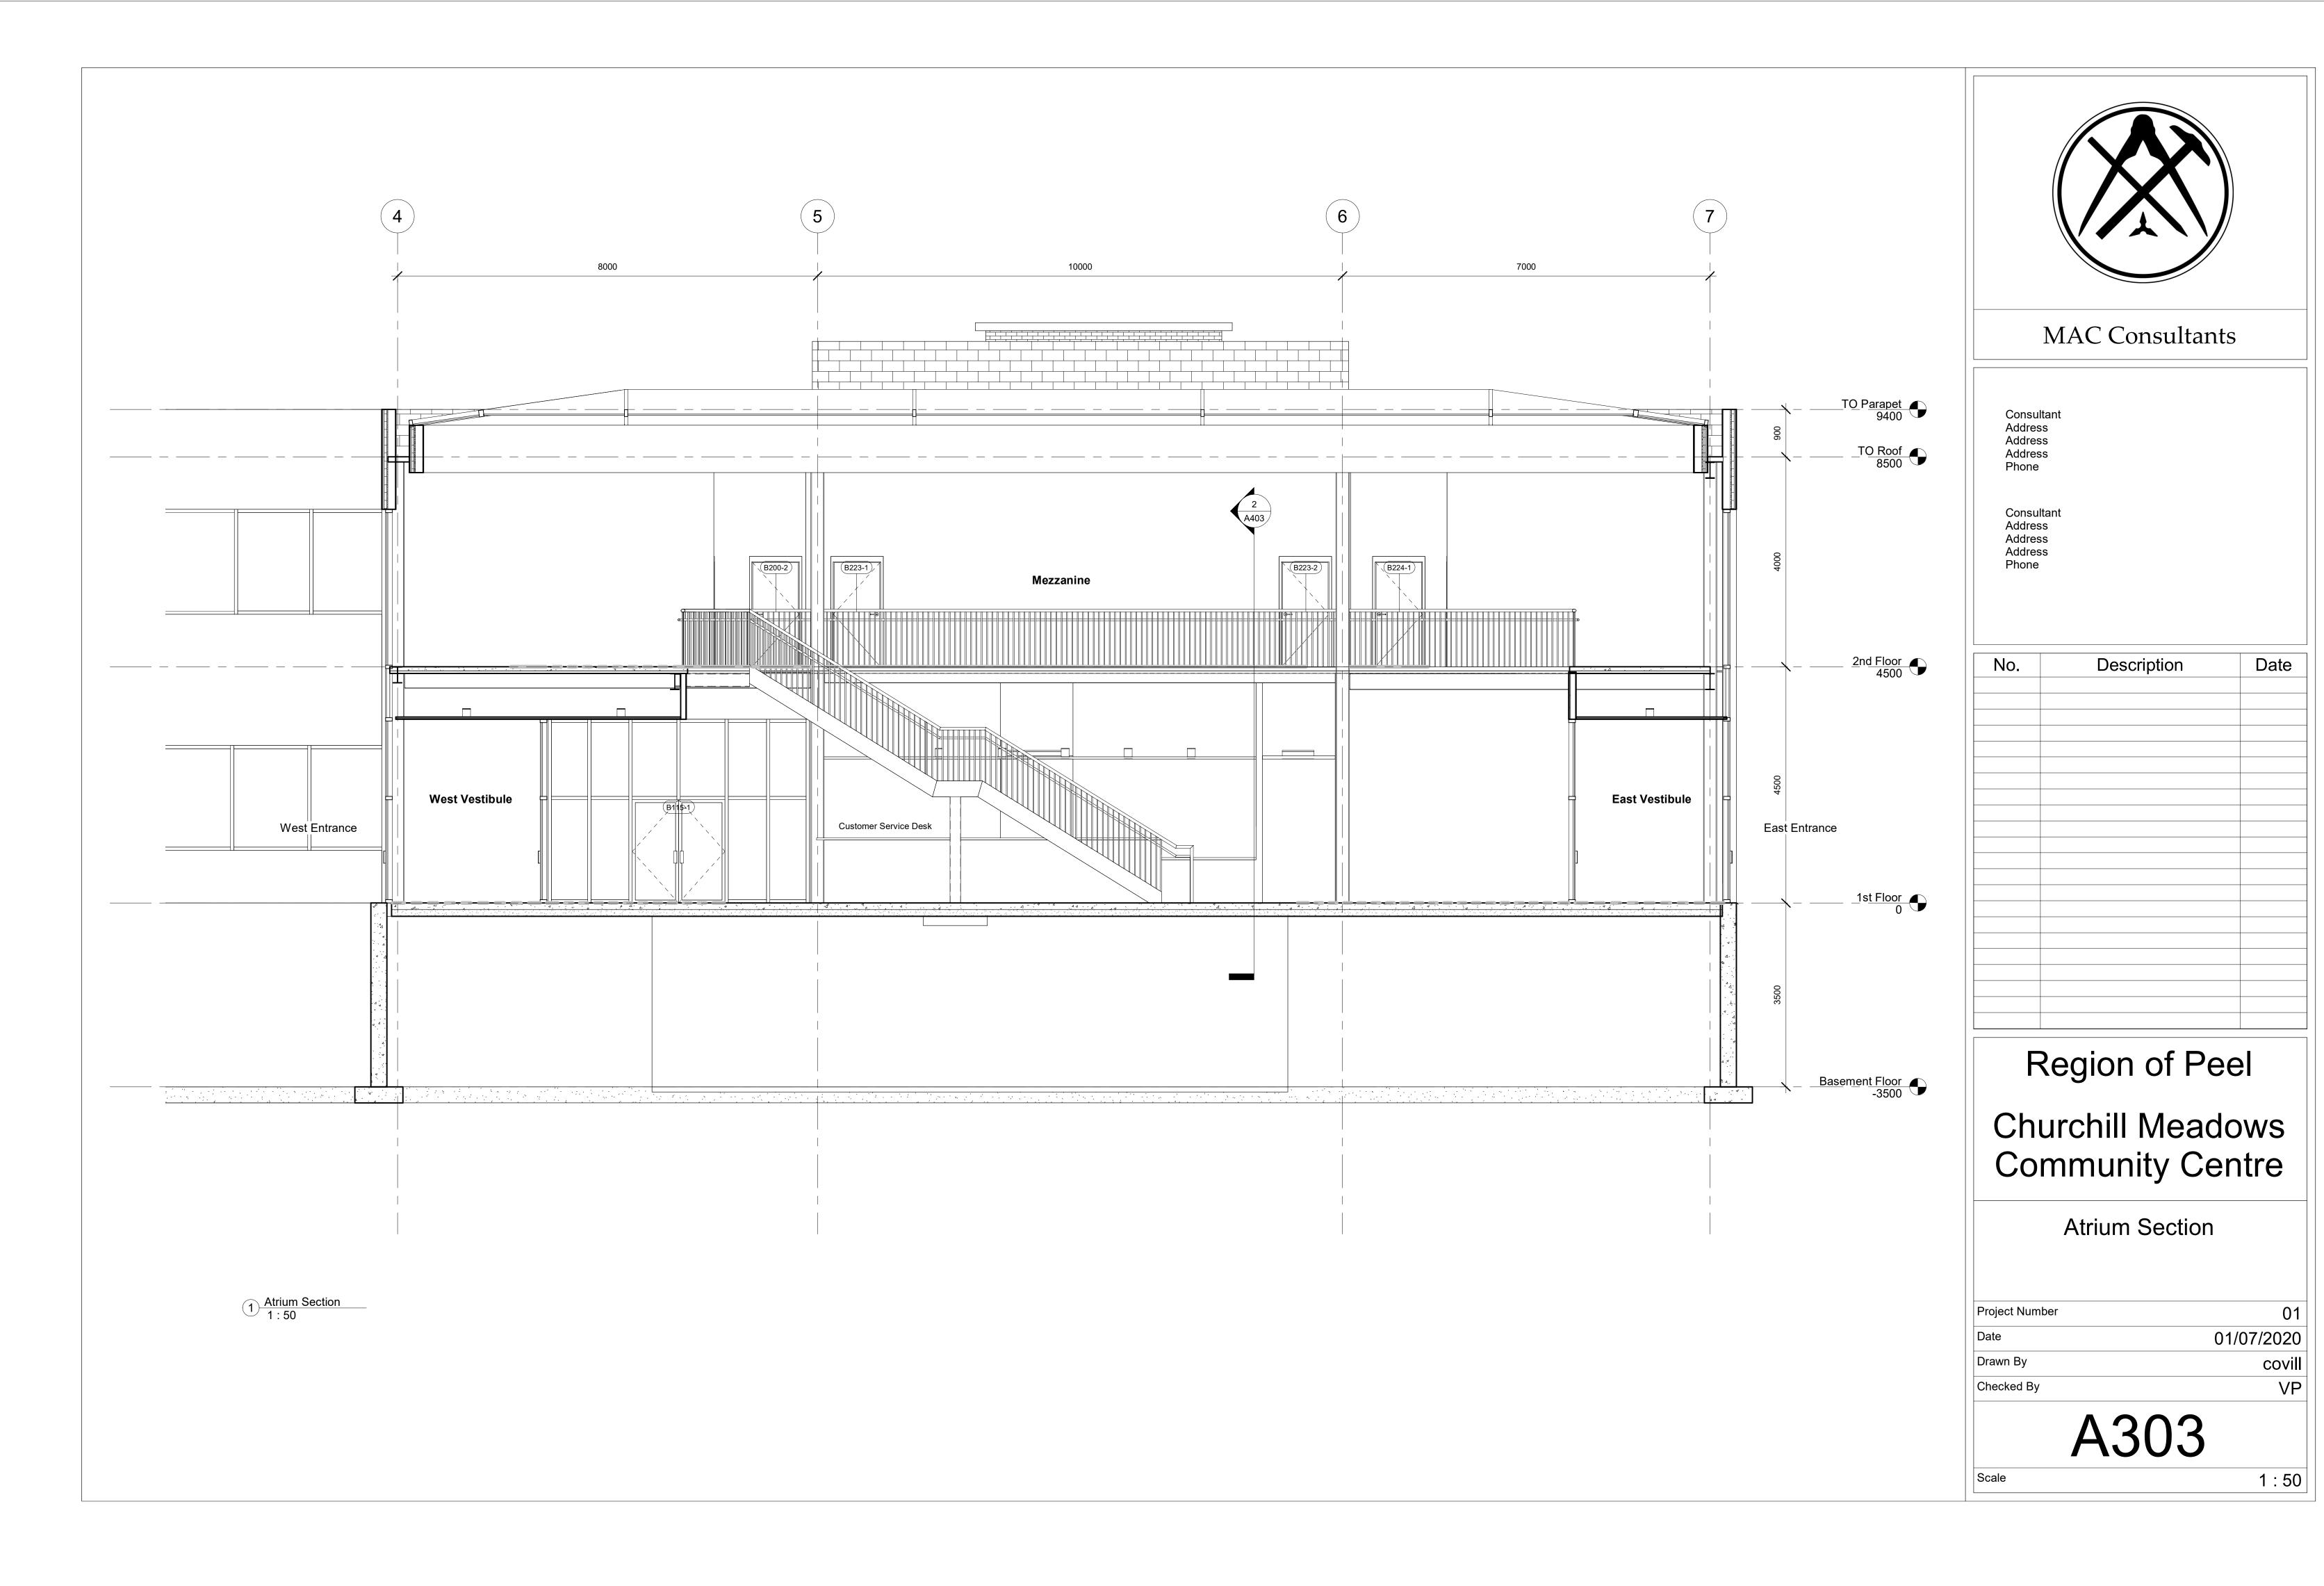

### Region of Peel

## Churchill Meadows Community Centre

Atrium Wall Section

| <b>A</b> •     | 4.0        |
|----------------|------------|
| Checked By     | VP         |
| Drawn By       | covill     |
| Date           | 01/07/2020 |
| Project Number | 01         |

A312

Scale

Consultant Address Address Address Phone

Consultant Address Address Address Phone

| No. | Description | Date |
|-----|-------------|------|
|     |             |      |
|     |             |      |
|     |             |      |
|     |             |      |
|     |             |      |
|     |             |      |
|     |             |      |
|     |             |      |
|     |             |      |
|     |             |      |
|     |             |      |
|     |             |      |
|     |             |      |
|     |             |      |
|     |             |      |
|     |             |      |
|     |             |      |
|     |             |      |
|     |             |      |
|     |             |      |
|     |             |      |