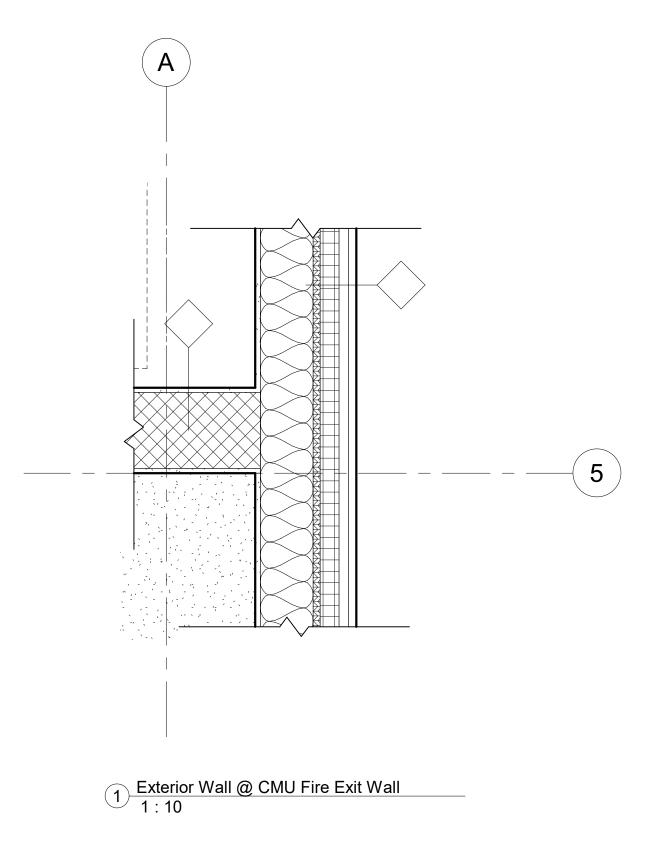

## Churchill Meadows Community Centre

Atrium Wall Section

| <b>A</b> •     | 4.0        |
|----------------|------------|
| Checked By     | VP         |
| Drawn By       | covill     |
| Date           | 01/07/2020 |
| Project Number | 01         |