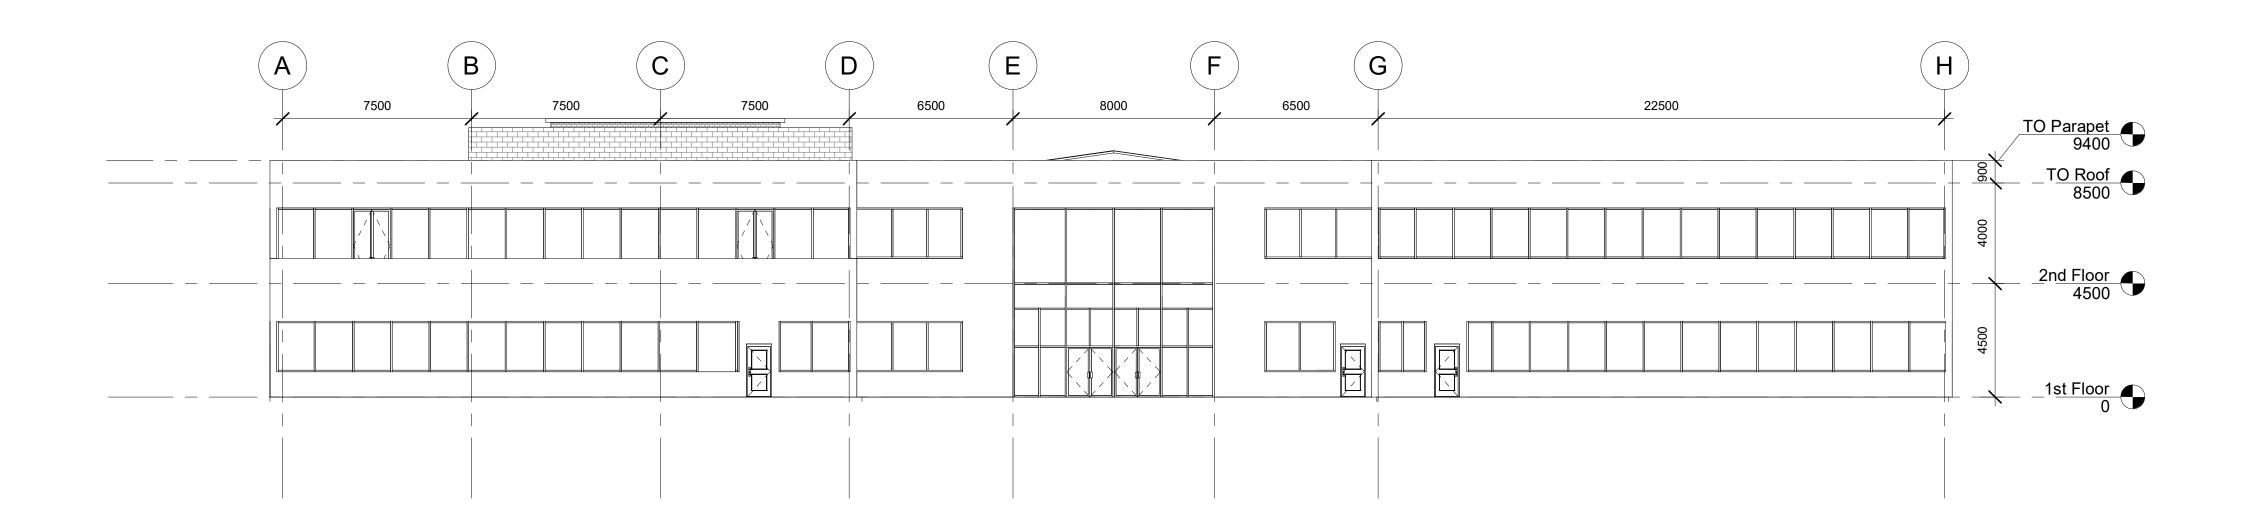

### City of Mississauga

# Churchill Meadows Community Centre

West Elevation

 Project Number
 01

 Date
 01/07/2020

 Drawn By
 covill

 Checked By
 VP

A204

Consultant Address Address Address

Consultant Address Address Address Phone

| No. | Description | Date |
|-----|-------------|------|
|     |             |      |
|     |             |      |
|     |             |      |
|     |             |      |
|     |             |      |
|     |             |      |
|     |             |      |
|     |             |      |
|     |             |      |
|     |             |      |
|     |             |      |
|     |             |      |
|     |             |      |
|     |             |      |
|     |             |      |
|     |             |      |
|     |             |      |
|     |             |      |
|     |             |      |
|     |             |      |