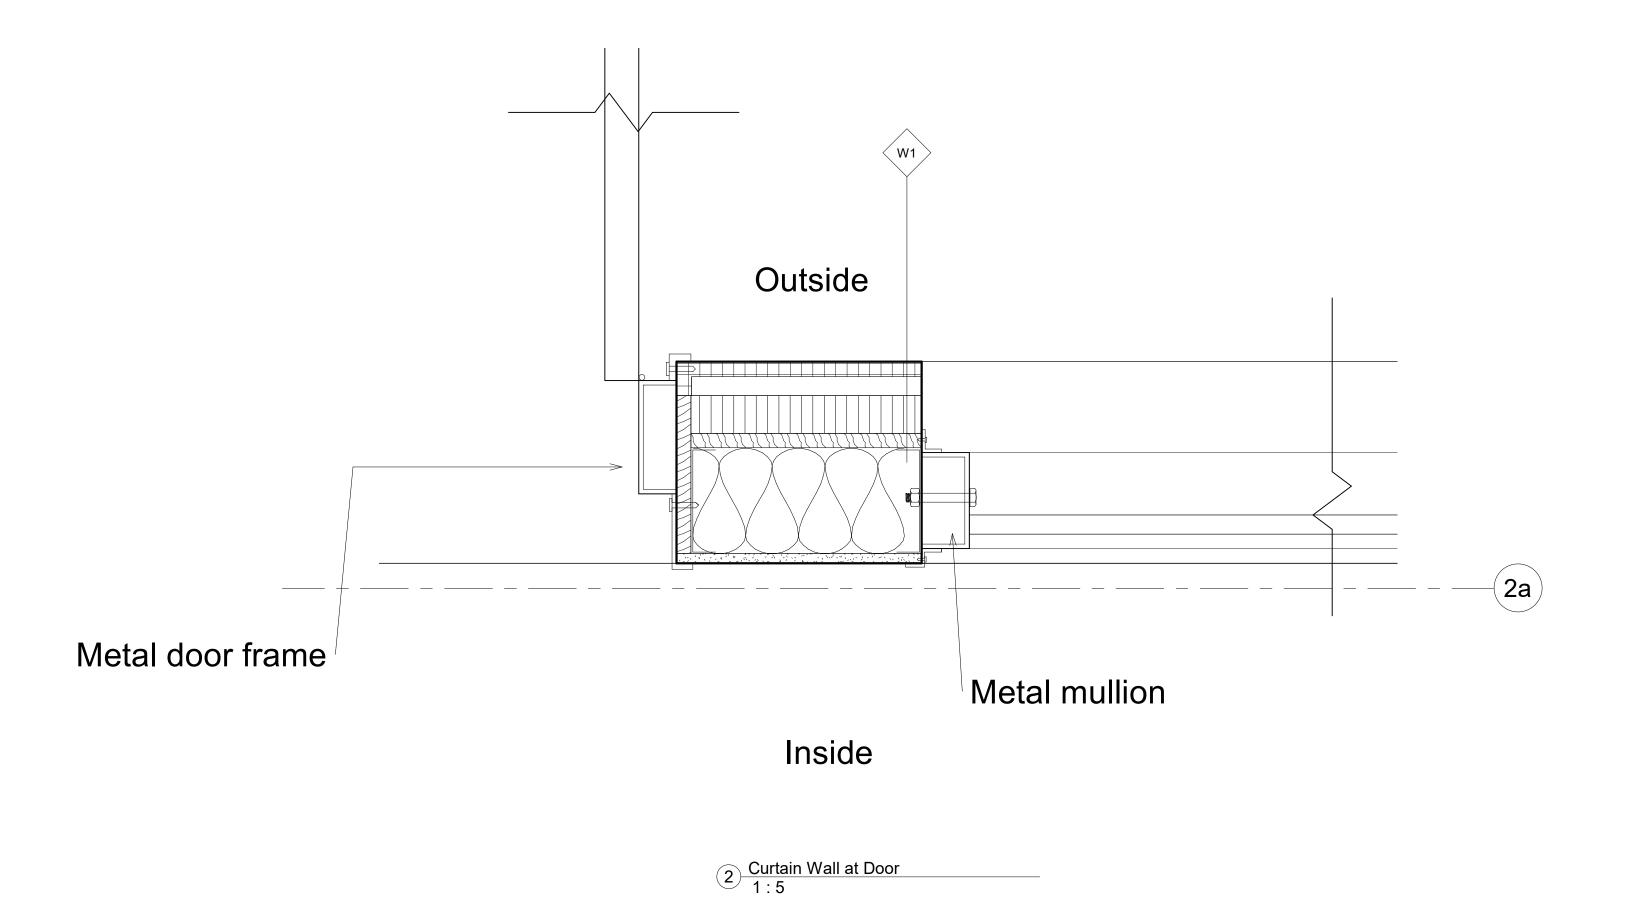

## Churchill Meadows Community Centre

Wall Section

| Date       | 03/27/202 |
|------------|-----------|
| Drawn By   | trin      |
| Checked By | V         |

A313

North Fire Exit Stairs
1:50

Consultant
Address
Address
Address
Phone