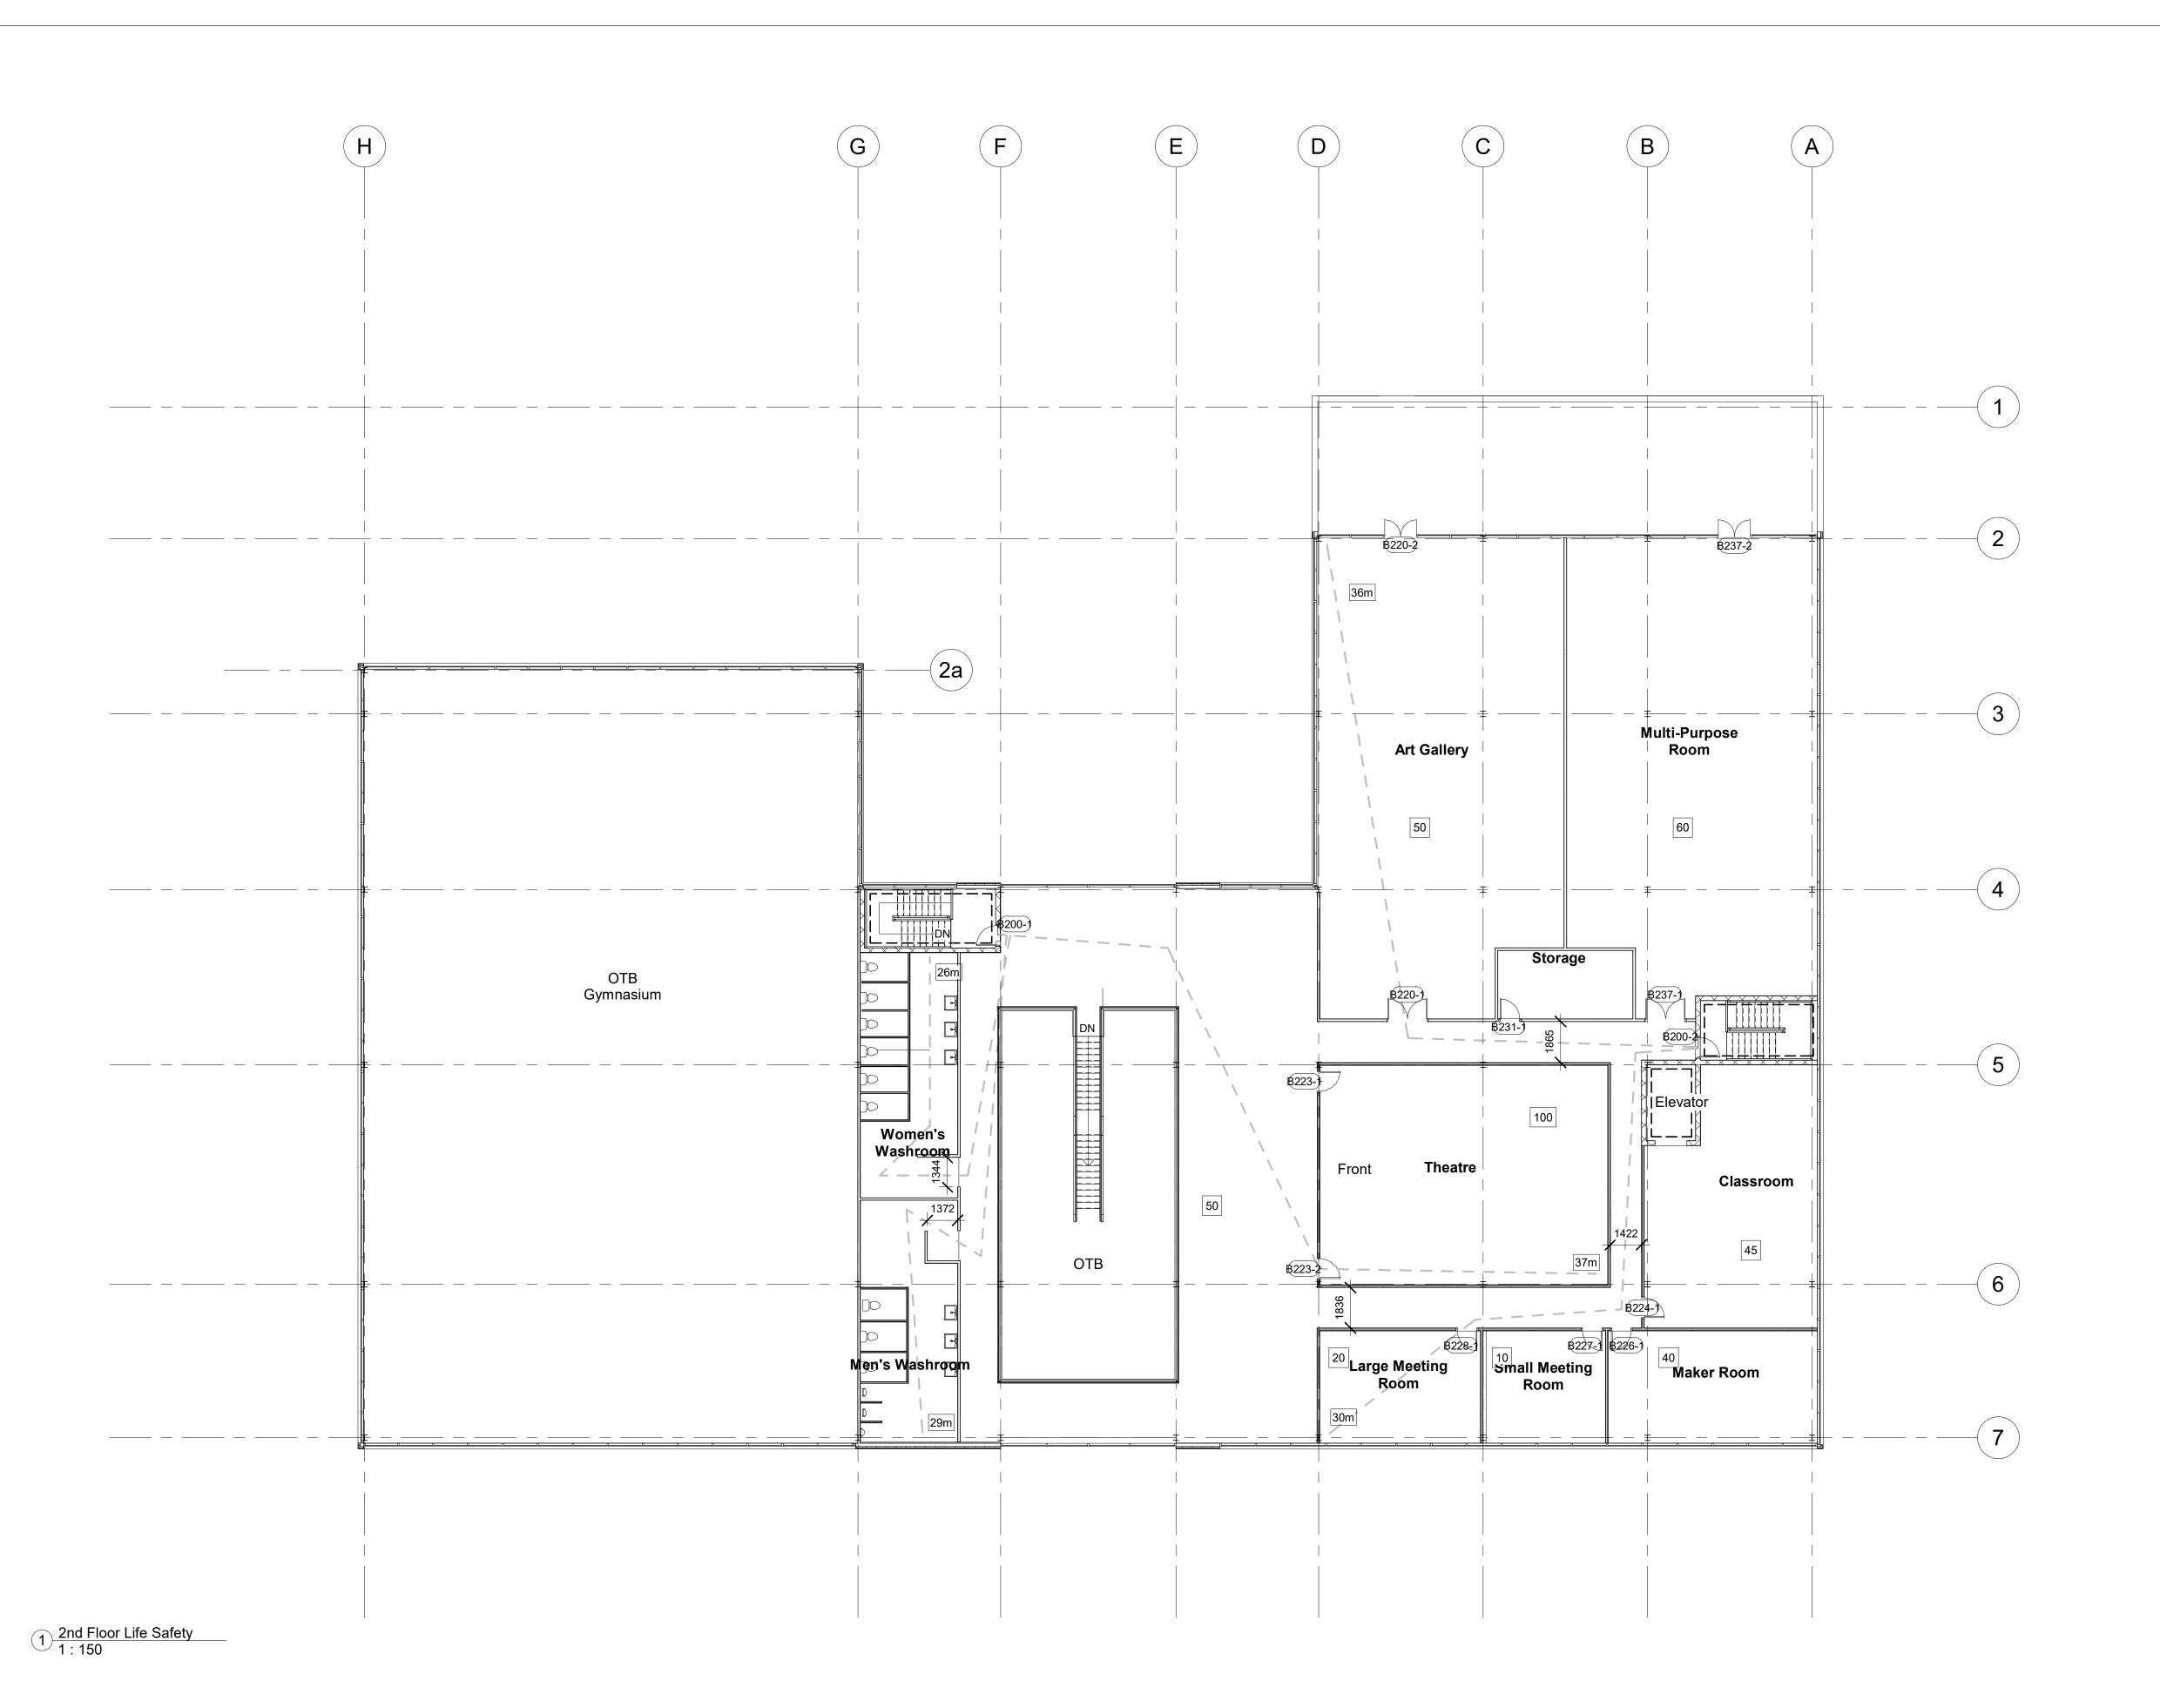

### Region of Peel

## Churchill Meadows Community Centre

Level 2 Occupancy Load, Fire Separation and Travel Distances

 Project Number
 01

 Date
 01/07/2020

 Drawn By
 covill

 Checked By
 VP

A102 LS

Consulta Address Address Address

Consultant Address Address Address Phone

| No. | Description | Date |
|-----|-------------|------|
|     |             |      |
|     |             |      |
|     |             |      |
|     |             |      |
|     |             |      |
|     |             |      |
|     |             |      |
|     |             |      |
|     |             |      |
|     |             |      |
|     |             |      |
|     |             |      |
|     |             |      |
|     |             |      |
|     |             |      |
|     |             |      |
|     |             |      |
|     |             |      |
|     |             |      |
|     |             |      |