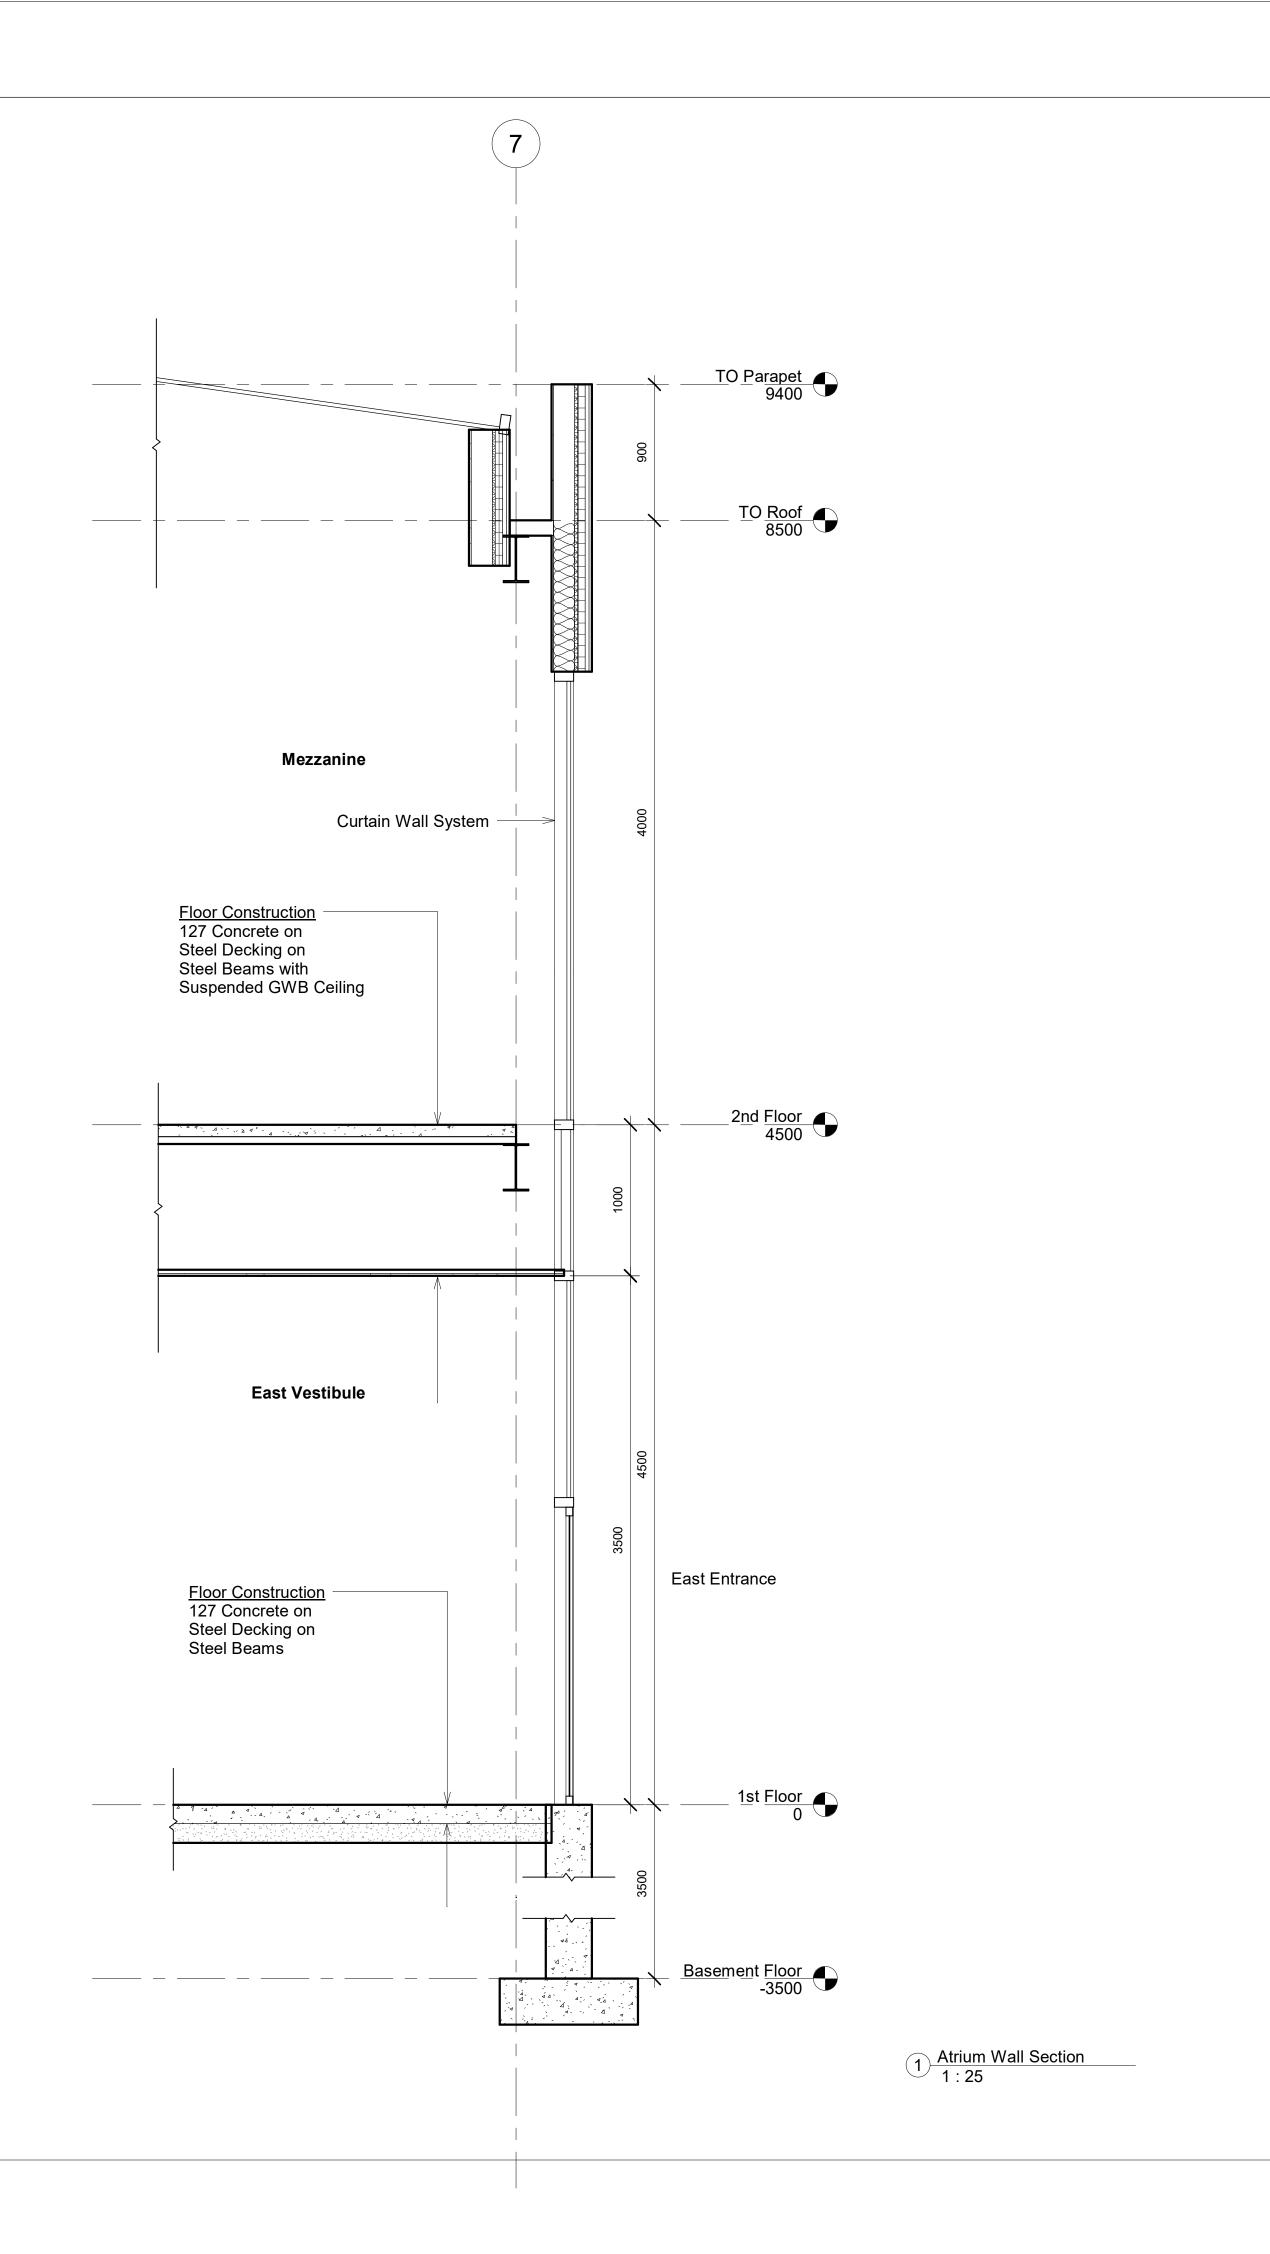

### Region of Peel

## Churchill Meadows Community Centre

Atrium Wall Section

| <b>A</b> •     | 4.0        |
|----------------|------------|
| Checked By     | VP         |
| Drawn By       | covill     |
| Date           | 01/07/2020 |
| Project Number | 01         |

A312

Scale

Consultant Address Address Address Phone

Consultant Address Address Address Phone

| No. | Description | Date |
|-----|-------------|------|
|     |             |      |
|     |             |      |
|     |             |      |
|     |             |      |
|     |             |      |
|     |             |      |
|     |             |      |
|     |             |      |
|     |             |      |
|     |             |      |
|     |             |      |
|     |             |      |
|     |             |      |
|     |             |      |
|     |             |      |
|     |             |      |
|     |             |      |
|     |             |      |
|     |             |      |
|     |             |      |
|     |             |      |