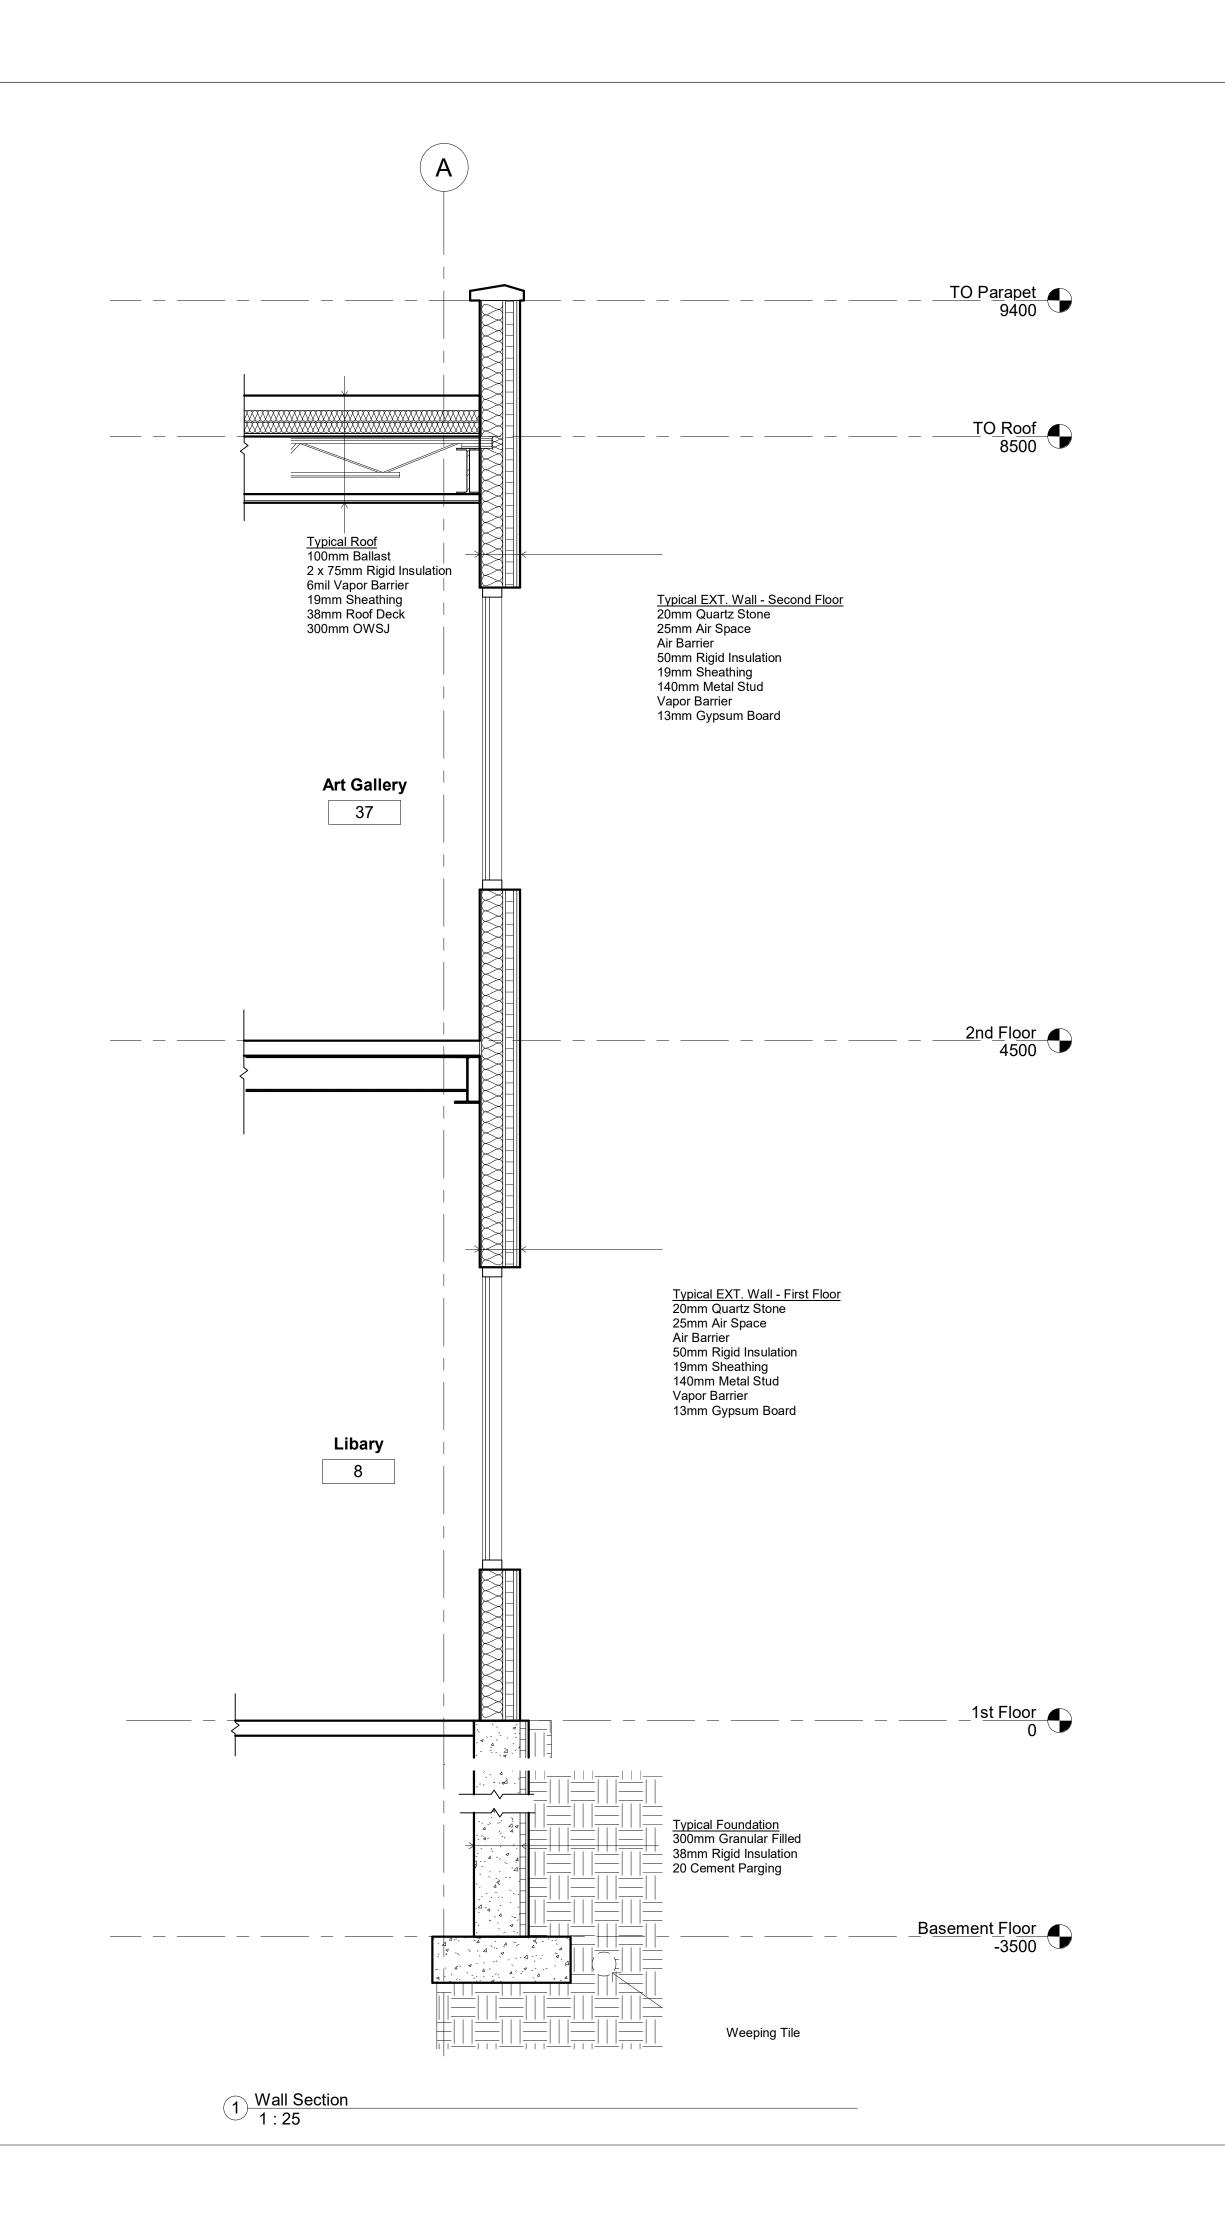

### City of Mississauga

## Churchill Meadows Community Centre

Wall Section

| Date       | 03/27/202 |
|------------|-----------|
| Drawn By   | trin      |
| Checked By | V         |

A313

North Fire Exit Stairs
1:50

Consultant
Address
Address
Address
Phone