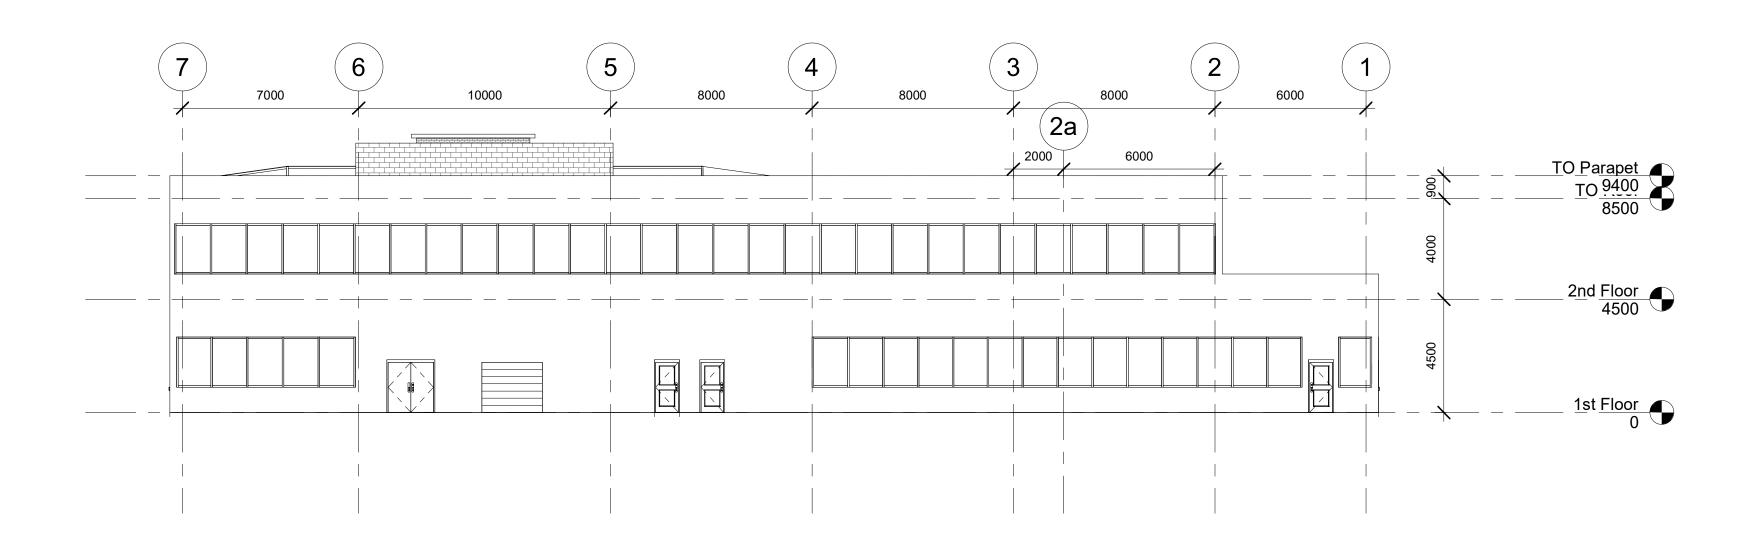

### City of Mississauga

# Churchill Meadows Community Centre

West Elevation

 Project Number
 01

 Date
 01/07/2020

 Drawn By
 covill

 Checked By
 VP

A204

Consultant Address Address Address

Consultant Address Address Address Phone

| No. | Description | Date |
|-----|-------------|------|
|     |             |      |
|     |             |      |
|     |             |      |
|     |             |      |
|     |             |      |
|     |             |      |
|     |             |      |
|     |             |      |
|     |             |      |
|     |             |      |
|     |             |      |
|     |             |      |
|     |             |      |
|     |             |      |
|     |             |      |
|     |             |      |
|     |             |      |
|     |             |      |
|     |             |      |
|     |             |      |