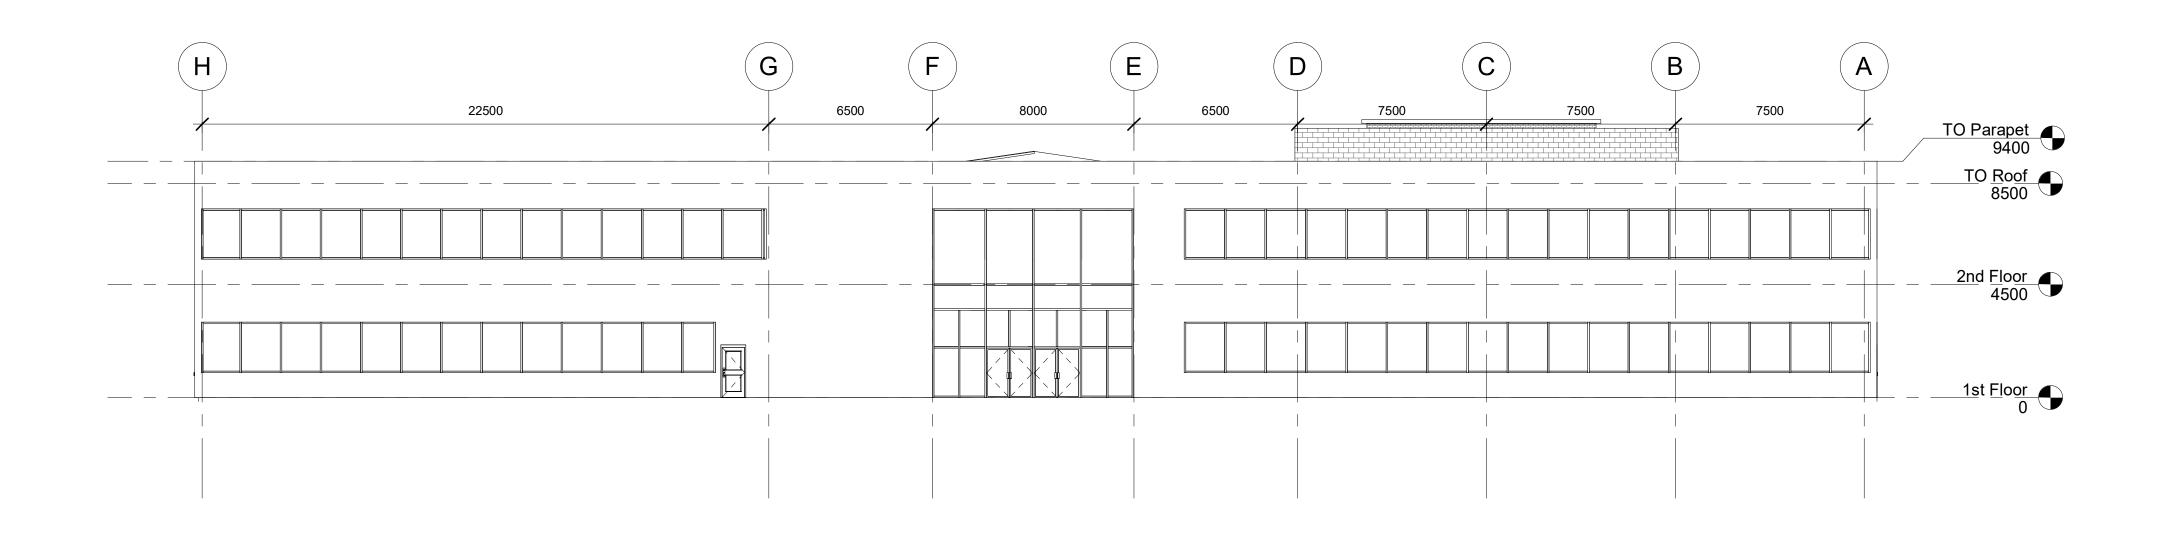

## Region of Peel

# Churchill Meadows Community Centre

#### East Elevation

| Project Number | 01         |
|----------------|------------|
| Date           | 01/07/2020 |
| Drawn By       | covil      |
| Checked By     | VF         |
|                |            |

A203

Consultant Address Address Address

Consultant Address Address Address Phone

| No. | Description | Da |
|-----|-------------|----|
|     |             |    |
|     |             |    |
|     |             |    |
|     |             |    |
|     |             |    |
|     |             |    |
|     |             |    |
|     |             |    |
|     |             |    |
|     |             |    |
|     |             |    |
|     |             |    |
|     |             |    |
|     |             |    |
|     |             |    |
|     |             |    |
|     |             |    |
|     |             |    |
|     |             |    |
|     |             |    |
|     |             |    |