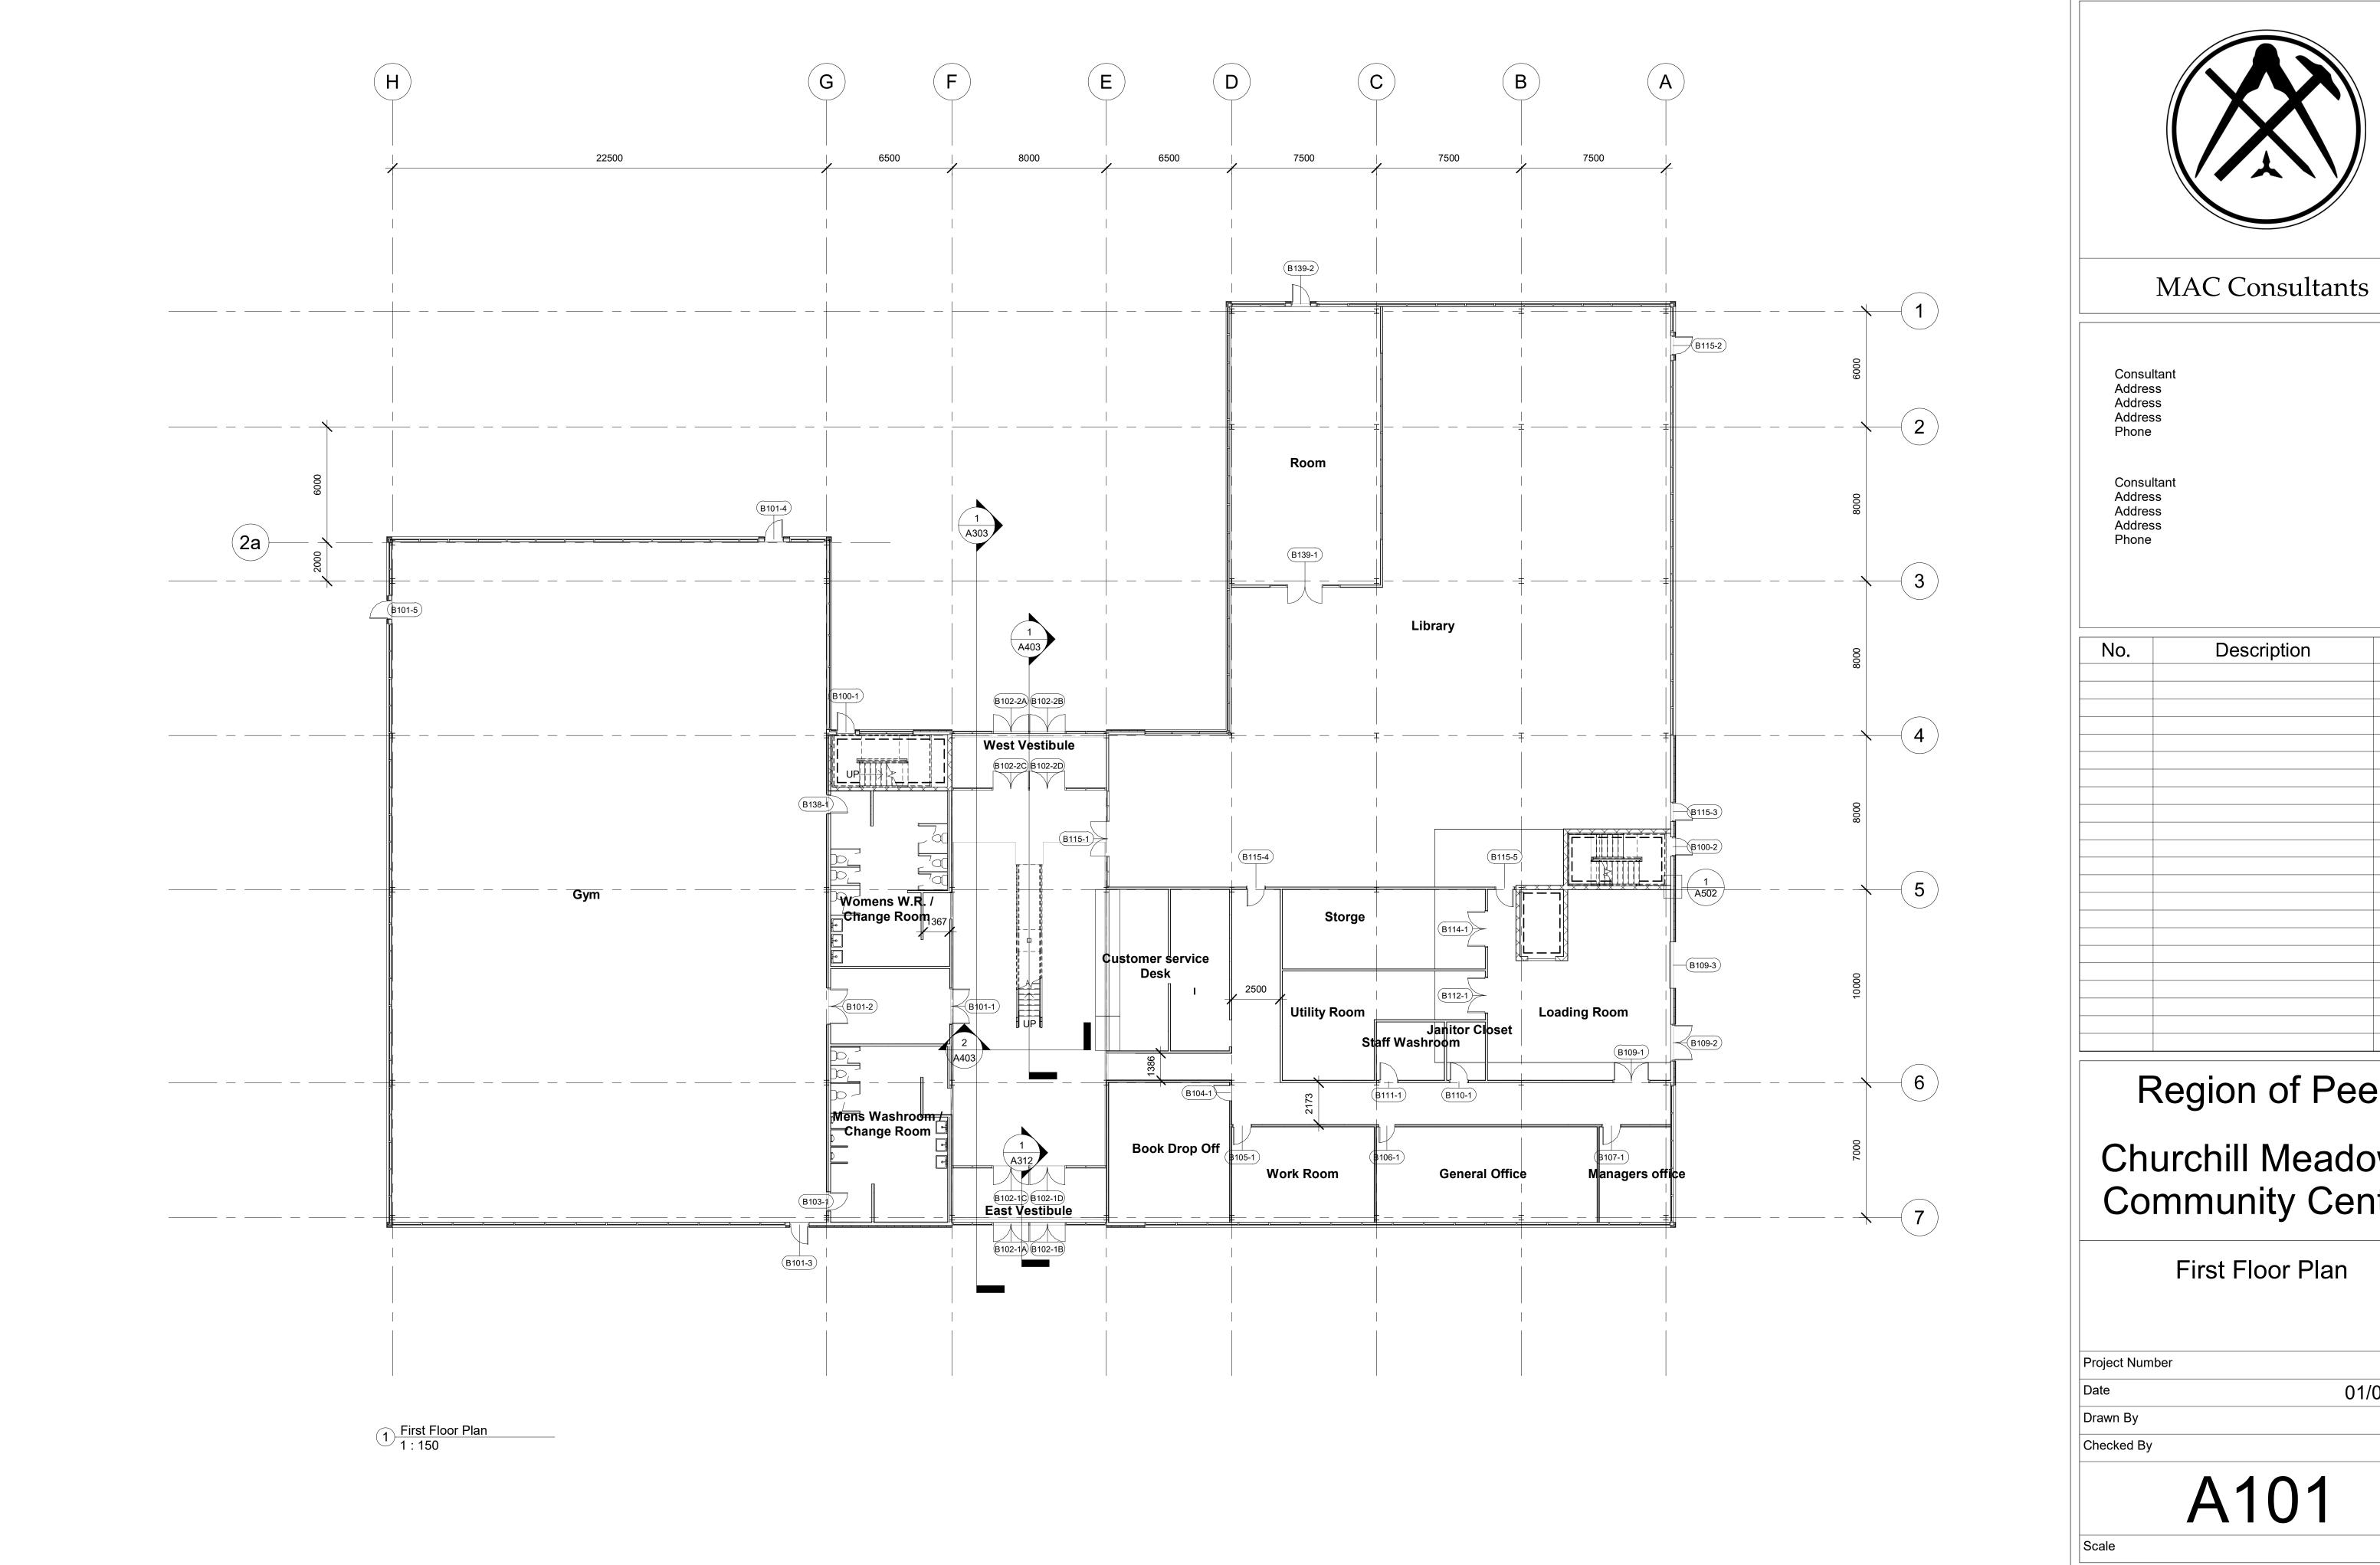

### Region of Peel

### Churchill Meadows Community Centre

| Project Number | 01         |
|----------------|------------|
| Date           | 01/07/2020 |
| Drawn By       | covill     |
| Checked By     | VP         |
| Λ .4           | <b>^</b> 4 |

A101

Consultant Address Address Address

Consultant
Address
Address
Address
Phone

| No. | Description | Date |
|-----|-------------|------|
|     |             |      |
|     |             |      |
|     |             |      |
|     |             |      |
|     |             |      |
|     |             |      |
|     |             |      |
|     |             |      |
|     |             |      |
|     |             |      |
|     |             |      |
|     |             |      |
|     |             |      |
|     |             |      |
|     |             |      |
|     |             |      |
|     |             |      |
|     |             |      |
|     |             |      |
|     |             |      |
|     |             |      |