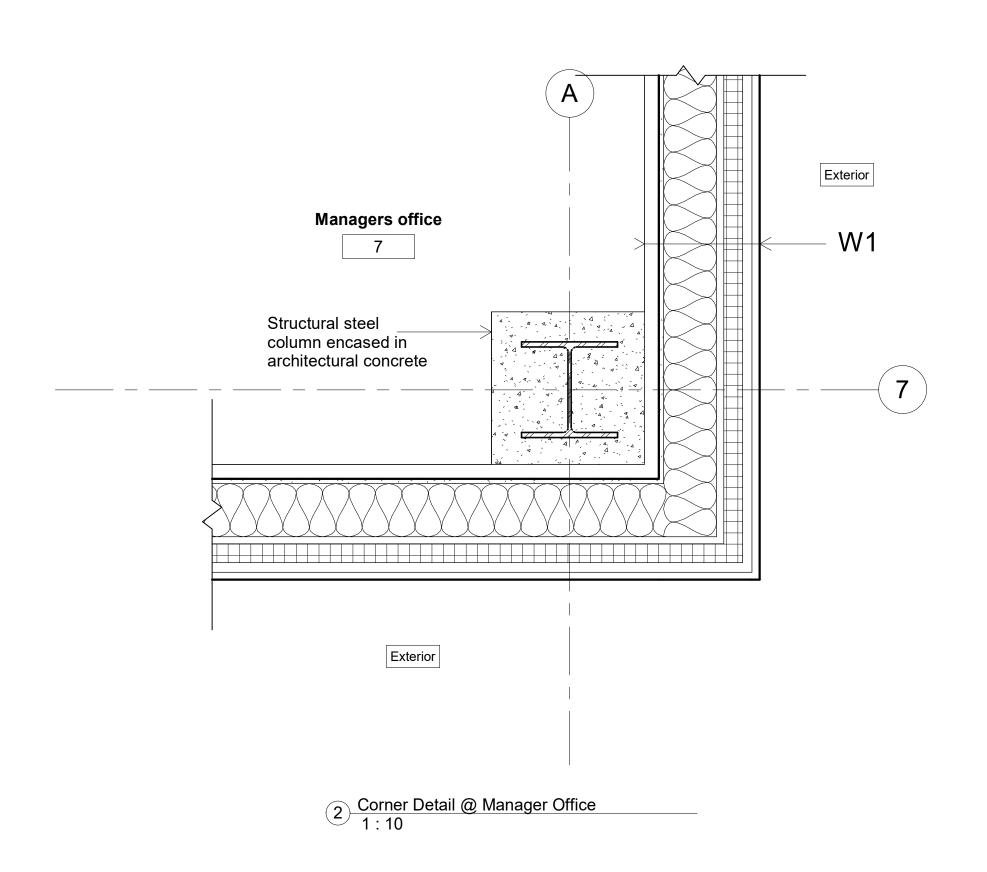

### City of Mississauga

## Churchill Meadows Community Centre

Wall Section

| Date       | 03/27/202 |
|------------|-----------|
| Drawn By   | trin      |
| Checked By | V         |

A313

North Fire Exit Stairs
1:50

Consultant
Address
Address
Address
Phone