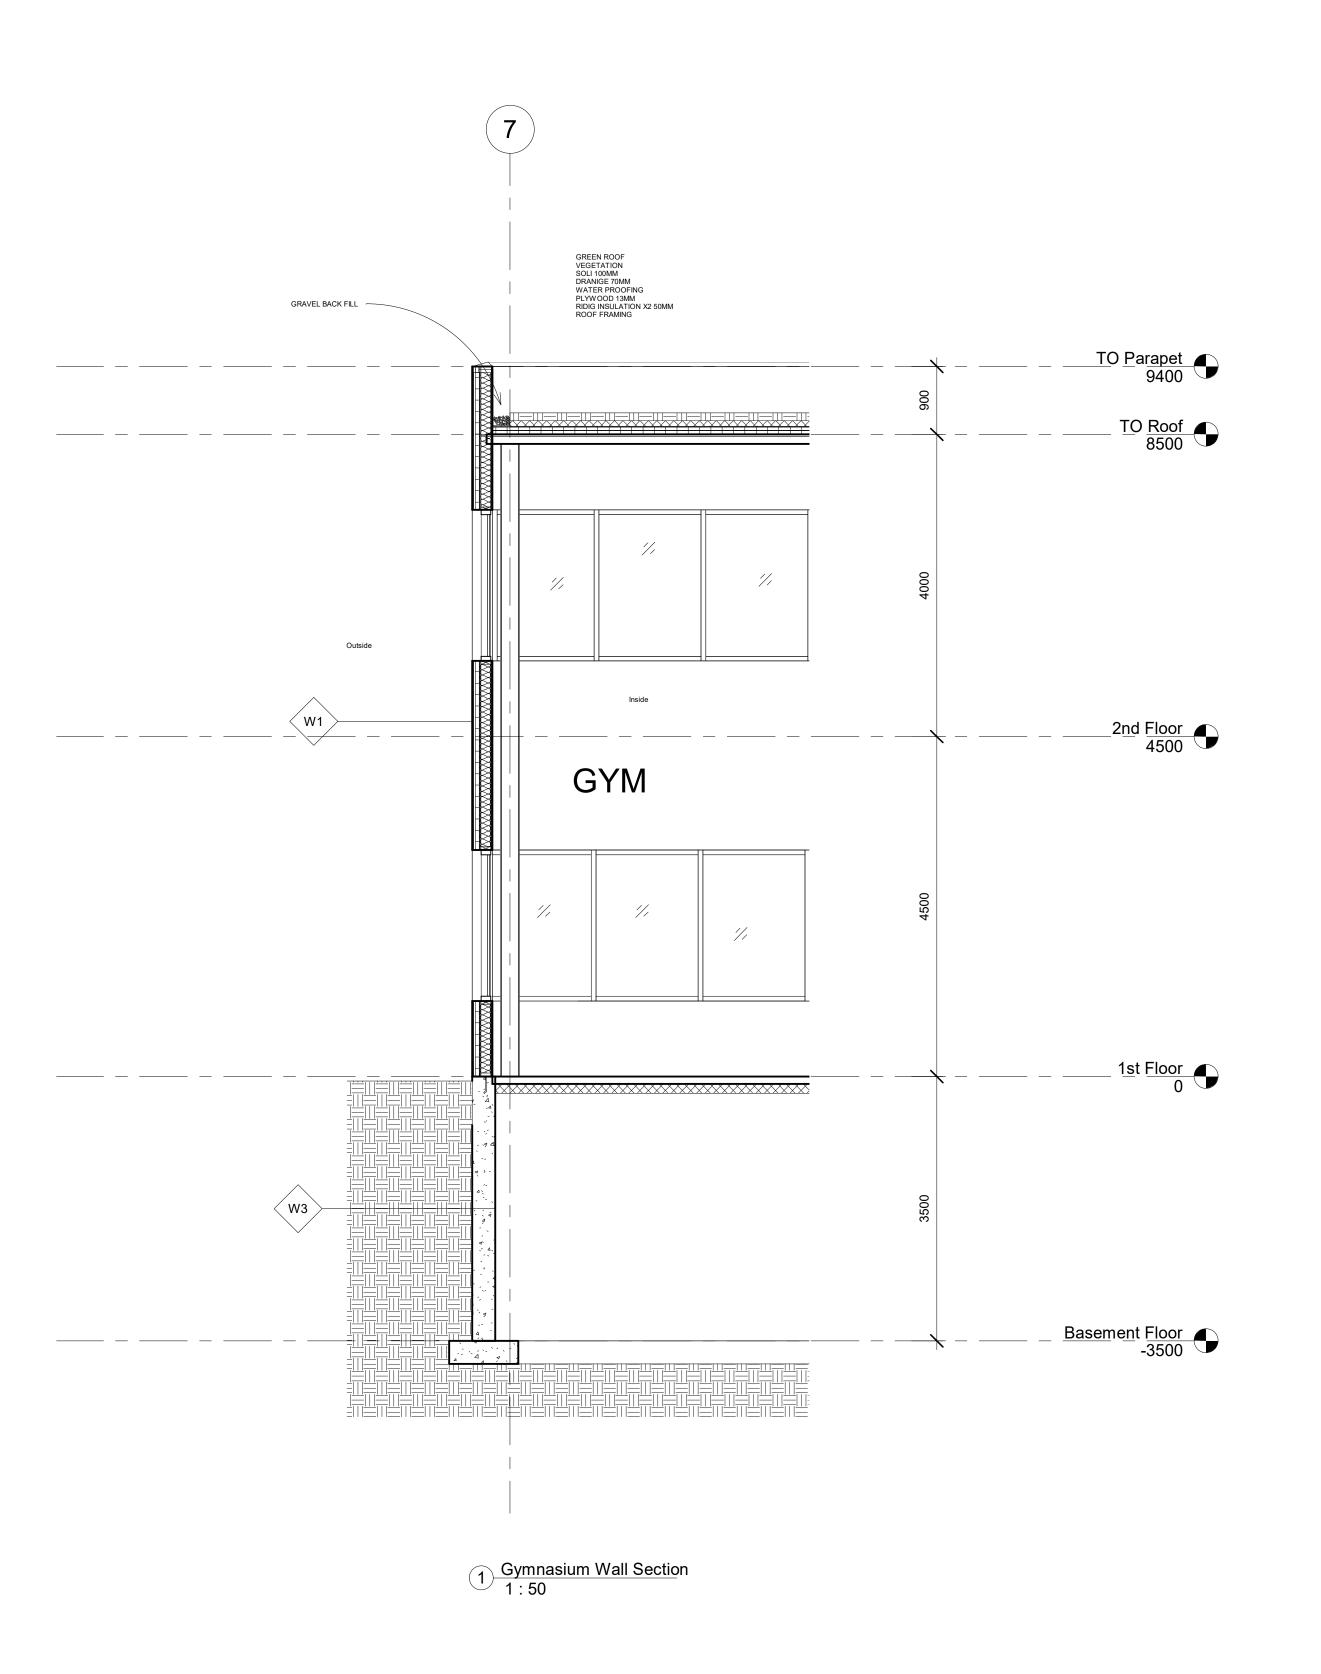

### City of Mississauga

# Churchill Meadows Community Centre

Gymnasium Wall Section

Project Number 7

Date 02/05/2020

Drawn By french
Checked By vt

A311

Scale

Consultant Address Address Address Phone

Consultant Address Address Address Phone

| No. | Description | Date |
|-----|-------------|------|
|     |             |      |
|     |             |      |
|     |             |      |
|     |             |      |
|     |             |      |
|     |             |      |
|     |             |      |
|     |             |      |
|     |             |      |
|     |             |      |
|     |             |      |
|     |             |      |
|     |             |      |
|     |             |      |
|     |             |      |
|     |             |      |
|     |             |      |
|     |             |      |
|     |             |      |
|     |             |      |
|     |             |      |
|     |             |      |