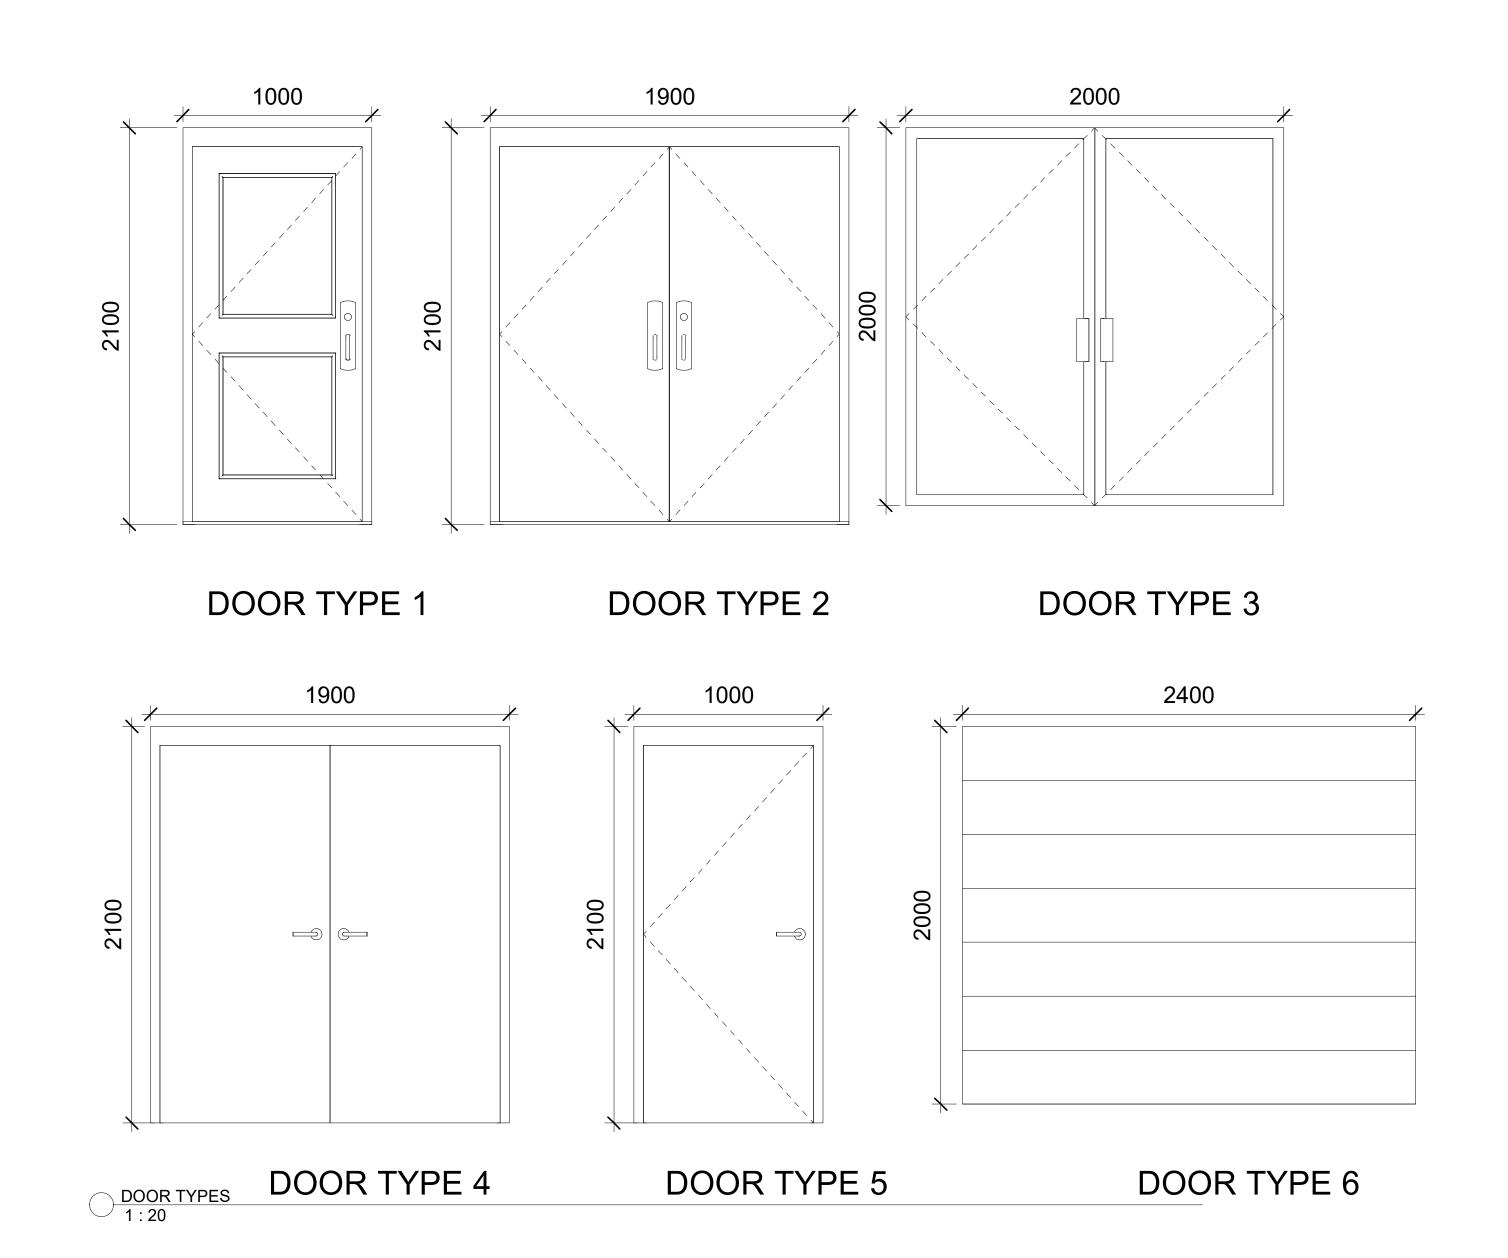

### City of Mississauga

### Churchill Meadows Community Centre

Door Types

Project Number 7

Date 02/05/2020

Drawn By french
Checked By vp

A602

Scale

4/10/2020 11:15:40 PM